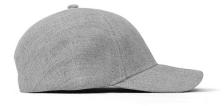

# IV152

This timeless wool blend snap back cap offers durability and comfort all year round. Using our seamless panel technology with stretch fit elastic sweatband to achieve ultimate comfort.

| SIZE     | OSFM                                           |
|----------|------------------------------------------------|
| PANELS   | 2                                              |
| CONTENTS | Wool Acrylic with cool<br>dry mesh knit lining |
| CLOSURE  | Plastic Snapback                               |