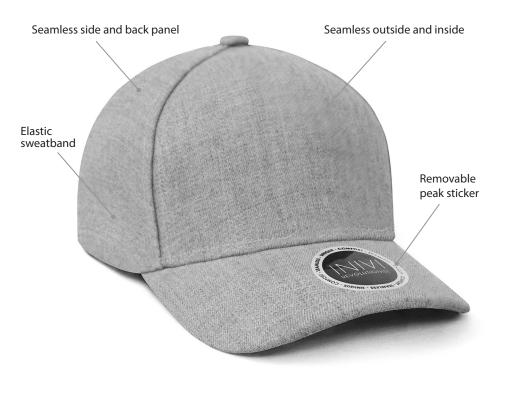

# IV152

This timeless wool blend snap back cap offers durability and comfort all year round. Using our seamless panel technology with stretch fit elastic sweatband to achieve ultimate comfort.

| SIZE     | OSFM                                           |
|----------|------------------------------------------------|
| PANELS   | 2                                              |
| CONTENTS | Wool Acrylic with cool<br>dry mesh knit lining |
| CLOSURE  | Plastic Snapback                               |