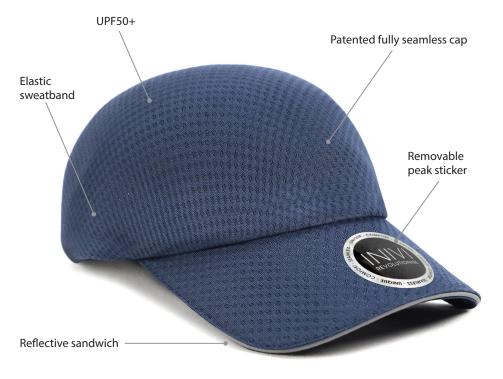

# IV148

Serious about sports and outdoor adventures? This popular polymesh cap is the best choice for maximum breathability and comfort.

| SIZE     | OSFM                                                |
|----------|-----------------------------------------------------|
| PANELS   | 1                                                   |
| CONTENTS | 100% Polyester soft mesh with reflective sandwich   |
| CLOSURE  | Self-grip hook & loop strap<br>with rubber pull tab |

#### **DECORATION METHOD:**

- Embroidery
- Crystal Colour Print (Front)
- Woven or Sublimated badges
- UPF50+