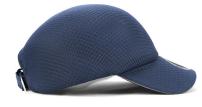

# IV148

Serious about sports and outdoor adventures? This popular polymesh cap is the best choice for maximum breathability and comfort.

| SIZE     | OSFM                                                |
|----------|-----------------------------------------------------|
| PANELS   | 1                                                   |
| CONTENTS | 100% Polyester soft mesh with reflective sandwich   |
| CLOSURE  | Self-grip hook & loop strap<br>with rubber pull tab |