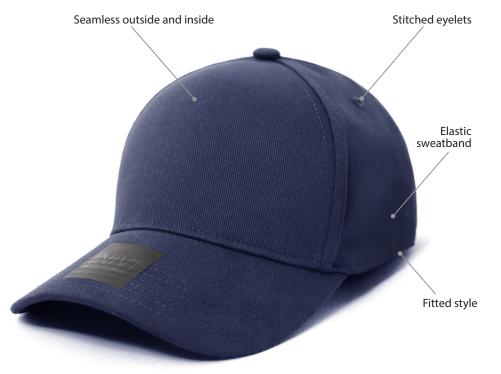

# IV113

This versatile, sleek design consists of a patented seamless front crown and 4 back panels, perfect for everyday wear. This style features a stretch fit elastic sweatband for superior comfort.

| SIZE     | S/M (54cm - 58cm)<br>L/XL (57cm - 61cm) |
|----------|-----------------------------------------|
| PANELS   | 5                                       |
| CONTENTS | Cotton/Spandex                          |
| CLOSURE  | Fitted                                  |