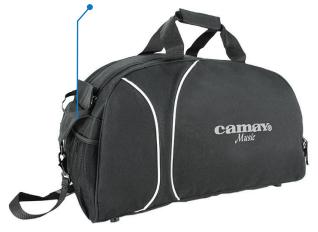

#### **Features:**

Large main compartment with inside zippered pocket
Open end mesh pocket at 1 side Wet product zippered pocket
Detachable, adjustable shoulder strap with carry handle

#### **Approximate Size:**

51cm (W) x 29cm (H) x 27cm (D) 40 Litres

#### **Standard Decoration Area:**

Front Panel: 20cm (W) x 15cm (H)