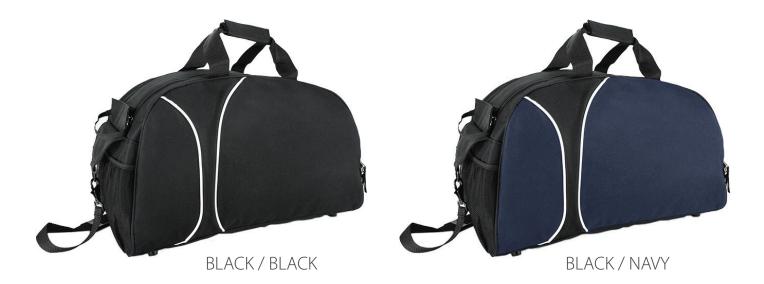

sual Sports Bag**

#### **Fabric:**

600 denier nylon

#### **Features:**

Large main compartment with inside zippered pocket
Open end mesh pocket at 1 side Wet product zippered pocket
Detachable, adjustable shoulder strap with carry handle

#### **Colour Sequence:**

Black

#### **Approximate Size:**

51cm (W) x 29cm (H) x 27cm (D) 40 Litres

#### **Available Services:**

Bags Express

#### **Decoration Method:**

**Stock:** Embroidery, Crystal colour print

#### **Standard Decoration Area:**

Front Panel: 20cm (W) x 15cm (H)

#### **Carton Details:**

25 units/box 60m (L) x 50cm (W) x 42cm (H) 18.5 kg Detachable, adjustable shoulder strap with carry handle



Large main compartment with inside zippered pocket









# **G5222 Casual Sports Bag**

### **Available Stock Colourways:**





## **No Minimum Order**