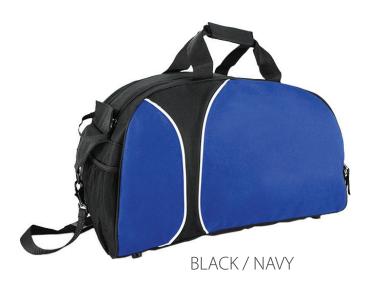

Casual Sports Bag**

#### **Fabric:**

600 denier nylon

#### **Features:**

Large main compartment with inside zippered pocket
Open end mesh pocket at 1 side Wet product zippered pocket
Detachable, adjustable shoulder strap with carry handle

#### **Colour Sequence:**

Black

#### **Approximate Size:**

51cm (W) x 29cm (H) x 27cm (D) 40 Litres

#### **Available Services:**

Bags Express

#### **Decoration Method:**

**Stock:** Embroidery, Crystal colour print

#### **Standard Decoration Area:**

Front Panel: 20cm (W) x 15cm (H)

#### **Carton Details:**

25 units/box 60m (L) x 50cm (W) x 42cm (H) 18.5 kg Detachable, adjustable shoulder strap with carry handle



Large main compartment with inside zippered pocket









# **G5222 Casual Sports Bag**

### **Available Stock Colourways:**





## **No Minimum Order**