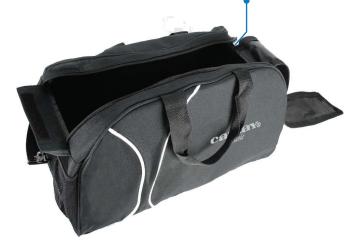

#### **Features:**

Large main compartment with inside zippered pocket
Open end mesh pocket at 1 side Wet product zippered pocket
Detachable, adjustable shoulder strap with carry handle

#### **Carton Details:**

25 units/box 60m (L) x 50cm (W) x 42cm (H) 18.5 kg Detachable, adjustable shoulder strap with carry handle

Large main compartment with inside zippered pocket