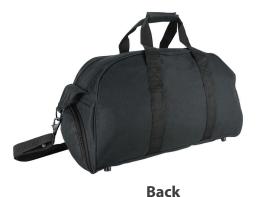

#### **Features:**

Large main compartment with inside zippered pocket
Open end mesh pocket at 1 side Wet product zippered pocket
Detachable, adjustable shoulder strap with carry handle

#### **Colour Sequence:**

Black

#### **Approximate Size:**

51cm (W) x 29cm (H) x 27cm (D) 40 Litres