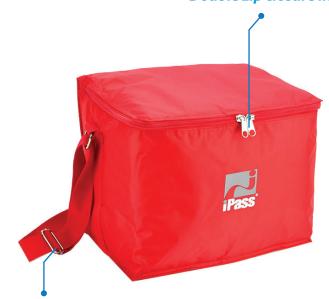

#### **Features:**

Double zip closure lid Strong, adjustable shoulder strap

## Double zip closure lid

Removable shoulder strap with carry handle

**Front** 

Back