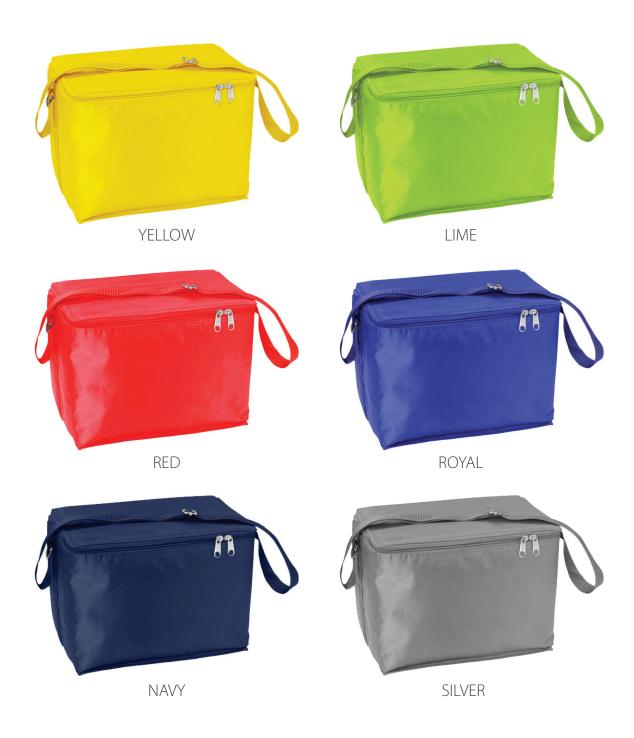

# **G4500A 12 Can Cooler Bag**

#### **Fabric:**

70 denier nylonwith quality foam insulation

#### **Features:**

Double zip closure lid Strong, adjustable shoulder strap

### **Colour Sequence:**

Navy

## **Approximate Size:**

30cm (W) x 20cm (H) x 23cm (D) 14 Litres

#### **Available Services:**

Bags Express

#### **Decoration Method:**

**Stock:** Embroidery, Crystal colour print

#### **Standard Decoration Area:**

Front / Back Panels: 20cm (W) x 14cm (H)

**Top Panel:** 22cm (W) x 16cm (H)

### **Carton Details:**

60 units/box 61cm (L) x 47cm (W) x 40cm (H) 10.5 kg

## Double zip closure lid



Removable shoulder strap with carry handle



**Front** 



Back

# **G4500A 12 Can Cooler Bag**

# **Available Stock Colourways:**



# **No Minimum Order**