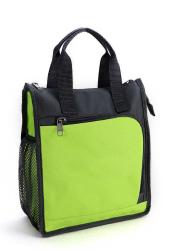

#### **Features:**

Double zip closure lid Stong, adjustable shoulder strap Front zipper pocket Elasticised mesh pocket on both sides Foam insulation

### **Approximate Size:**

22cm (W) x 18.5cm (H) x 16cm (D) 6 litres

#### **Carton Details:**

60 units/box 48cm(L) x 44cm(W) x 39cm(H) 7.5 kg

Elasticised mesh pocket on both sides

Front zipper pocket

Side

Back