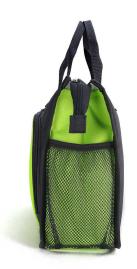

#### **Features:**

Double zip closure lid Stong, adjustable shoulder strap Front zipper pocket Elasticised mesh pocket on both sides Foam insulation

#### **Carton Details:**

60 units/box 48cm(L) x 44cm(W) x 39cm(H) 7.5 kg

Elasticised mesh pocket on both sides

Front zipper pocket

Side

Back