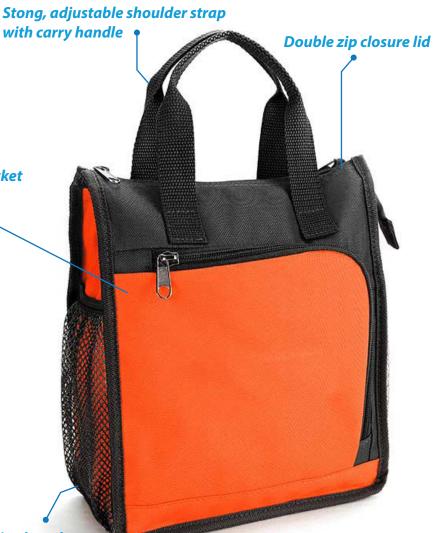

#### **Features:**

Double zip closure lid Stong, adjustable shoulder strap Front zipper pocket Elasticised mesh pocket on both sides Foam insulation

#### **Carton Details:**

60 units/box 48cm(L) x 44cm(W) x 39cm(H) 7.5 kg

Elasticised mesh pocket on both sides

Front zipper pocket

Side

Back