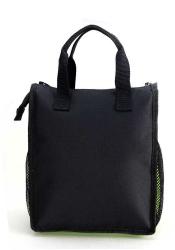

#### **Features:**

Double zip closure lid Stong, adjustable shoulder strap Front zipper pocket Elasticised mesh pocket on both sides Foam insulation

#### **Carton Details:**

60 units/box 48cm(L) x 44cm(W) x 39cm(H) 7.5 kg

Elasticised mesh pocket on both sides

Front zipper pocket

Side

Back