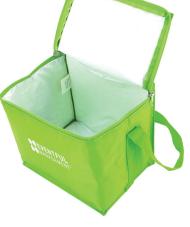

#### Fabric:

70 denier nylon with quality foam insulation

### **Colour Sequence:** Black

Approximate Size: 22cm (W) x 18cm (H) x 16cm (D) 6 Litres

**Available Services:** Stock and Bags Express

**Decoration Method:** Embroidery, Crystal colour print