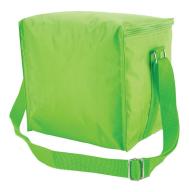

#### **Carton Details:**

60 units/box 48 cm(L) x 44 cm(W) x 39 cm(H) 7.5 kg

Stong, adjustable shoulder strap

Side

Back