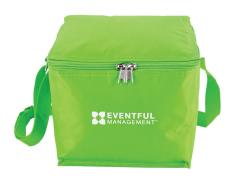

# G4000A 6 Can Cooler Bag

### **Colour Sequence:** Black

Approximate Size: 22cm (W) x 18cm (H) x 16cm (D) 6 Litres

**Available Services:** Stock and Bags Express

**Decoration Method:** Embroidery, Crystal colour print