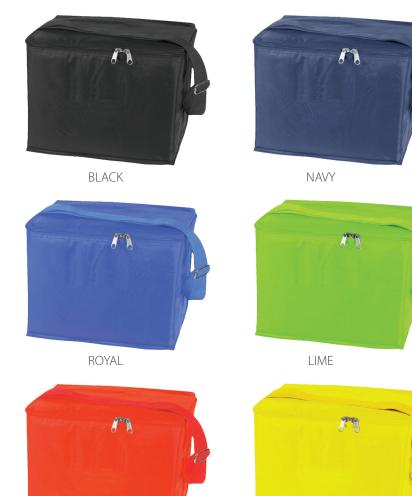

# G4000A 6 Can Cooler Bag

#### Fabric:

70 denier nylon with quality foam insulation

#### **Features:**

Double zip closure lid Stong, adjustable shoulder strap

### **Colour Sequence:** Black

Approximate Size: 22cm (W) x 18cm (H) x 16cm (D) 6 Litres

**Available Services:** Stock and Bags Express

**Decoration Method:** Embroidery, Crystal colour print

#### **Standard Decoration Area:**

**Top Panel:** 12cm (W) x 10cm (H) **Front / Back Panels:** 15cm (W) x 12cm (H)

#### **Carton Details:**

60 units/box 48 cm(L) x 44 cm(W) x 39 cm(H) 7.5 kg



Stong, adjustable shoulder strap







Side

Back

# G4000A 6 Can Cooler Bag

### Available Stock Colourways:



SILVER



RED

YELLOW

## **No Minimum Order**

Measure and weight indications are approximate figures only. We reserve the right to change colours, technical details and/or designs.