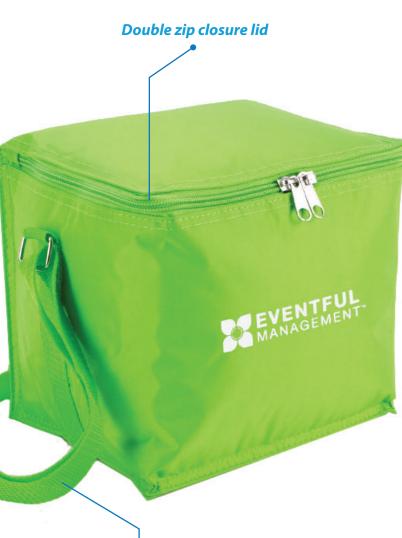

#### **Features:**

Double zip closure lid Stong, adjustable shoulder strap

#### **Carton Details:**

60 units/box 48 cm(L) x 44 cm(W) x 39 cm(H) 7.5 kg

Stong, adjustable shoulder strap

Side

Back