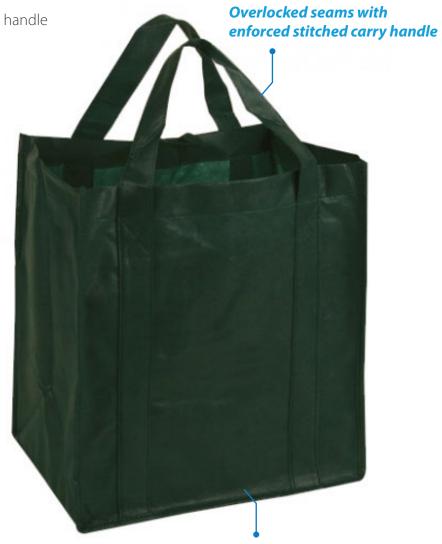

# **G3999 Non-woven Shopping Bag**

#### **Features:**

Overlocked seams with enforced stitched carry handle Plastic support base included 80gsm non-woven polypropylene

#### **Colour Sequence:**

Bottle Green

### **Approximate Size:**

31cm (W) x 35cm (H) x 23cm (D) 25 Litres