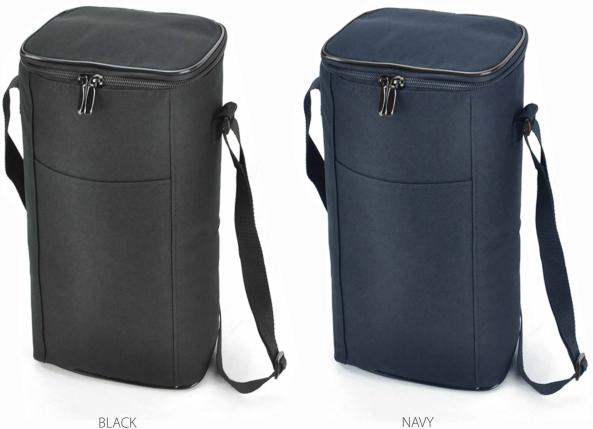

# **G3842 Twin Bottle Holder**

#### Fabric:

600 denier nylon with high quality insulating foam

#### **Features:**

Zipper closure with inside separator Front open pocket Adjustable carry handle Holds 2 bottles

**Colour Sequence:** Black

**Approximate Size:** 219cm (W) x 33cm (H) x 11cm (D)

Available Services: Stock and One Stop

**Decoration Method: Stock:** Embroidery, Crystal colour print

#### **Standard Decoration Area:**

Front Pocket: 8cm (W) x 8cm (H) (2cm below front pocket)



Front open pocket



Inside



Front



Back

## **G3842 Twin Bottle Holder**

### Available Stock Colourways:



BLACK

### **No Minimum Order**

Measure and weight indications are approximate figures only. We reserve the right to change colours, technical details and/or designs.