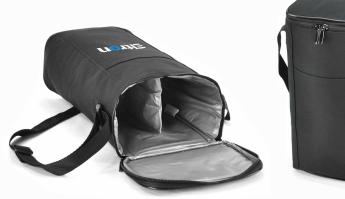

#### **Features:**

Zipper closure with inside separator Front open pocket Adjustable carry handle Holds 2 bottles

**Colour Sequence:** Black

**Approximate Size:** 219cm (W) x 33cm (H) x 11cm (D)

Available Services: Stock and One Stop

#### **Standard Decoration Area:**

Front Pocket: 8cm (W) x 8cm (H) (2cm below front pocket)

Front open pocket

Inside

Front

Back