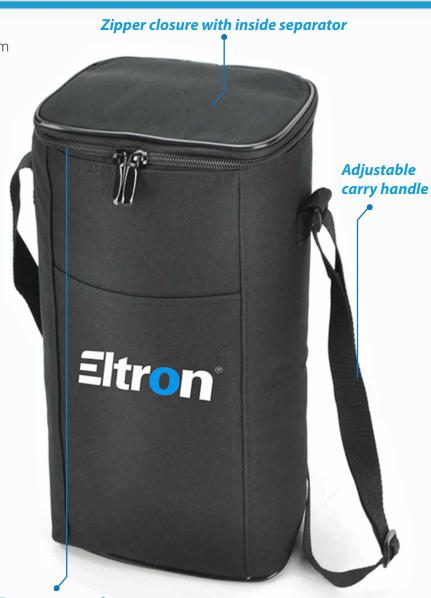

#### **Features:**

Zipper closure with inside separator Front open pocket Adjustable carry handle Holds 2 bottles

**Colour Sequence:** Black

**Approximate Size:** 219cm (W) x 33cm (H) x 11cm (D)

Available Services: Stock and One Stop

#### **Standard Decoration Area:**

Front Pocket: 8cm (W) x 8cm (H) (2cm below front pocket)

Front open pocket

Inside

Front

Back