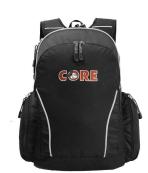

#### Features:

Main zippered compartment with padded laptop holder Two front zippered compartments Zippered pocket on both sides Adjustable and padded contoured straps with carry handle

**Colour Sequence:** 

Black / Grey

Approximate Size: 30cm (W) x 45cm (H) x 18cm (D) 24 litres

Available Services: Bags Express

**Decoration Method: Stock:** Embroidery, Crystal colour print

Standard Decoration Area: Front Panel: 12cm (W) x 10cm (H)

Zippered pocket on both sides

Front

Side

Back