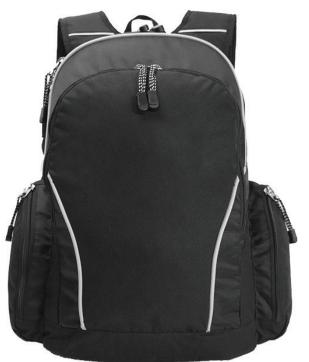

# Features:

Main zippered compartment with padded laptop holder Two front zippered compartments Zippered pocket on both sides Adjustable and padded contoured straps with carry handle

**Colour Sequence:** 

Black / Grey

Approximate Size: 30cm (W) x 45cm (H) x 18cm (D) 24 litres

Available Services: Bags Express

**Decoration Method: Stock:** Embroidery, Crystal colour print

Standard Decoration Area: Front Panel: 12cm (W) x 10cm (H)

#### **Carton Details:**

20 units packed in a box 47cm (L) x 37cm (W) x 58cm (H) Carton weighed at 13.5kg Adjustable and padded backpack contoured straps with carry handle ¶



Main zippered compartment with padded laptop holder

Zippered pocket on both sides



Front



Side



Back

# G3630 Duplex Backpack

### Available Stock Colourways:



NAVY / GREY



BLACK / GREY

## No Minimum Order

Measure and weight indications are approximate figures only. We reserve the right to change colours, technical details and/or designs.