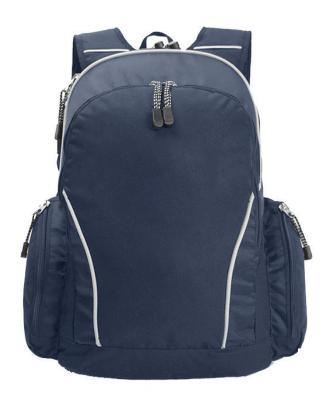

nier nylon

#### Features:

Main zippered compartment with padded laptop holder Two front zippered compartments Zippered pocket on both sides Adjustable and padded contoured straps with carry handle

**Colour Sequence:** 

Black / Grey

Approximate Size: 30cm (W) x 45cm (H) x 18cm (D) 24 litres

Available Services: Bags Express

**Decoration Method: Stock:** Embroidery, Crystal colour print

Standard Decoration Area: Front Panel: 12cm (W) x 10cm (H)

#### **Carton Details:**

20 units packed in a box 47cm (L) x 37cm (W) x 58cm (H) Carton weighed at 13.5kg Adjustable and padded backpack contoured straps with carry handle ¶



Main zippered compartment with padded laptop holder

Zippered pocket on both sides



Front



Side



Back

# G3630 Duplex Backpack

### Available Stock Colourways:



NAVY / GREY



BLACK / GREY

## No Minimum Order

Measure and weight indications are approximate figures only. We reserve the right to change colours, technical details and/or designs.