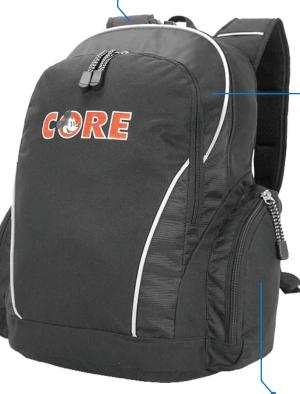

#### Features:

Main zippered compartment with padded laptop holder Two front zippered compartments Zippered pocket on both sides Adjustable and padded contoured straps with carry handle

**Colour Sequence:** 

#### **Carton Details:**

20 units packed in a box 47cm (L) x 37cm (W) x 58cm (H) Carton weighed at 13.5kg Adjustable and padded backpack contoured straps with carry handle ¶

Main zippered compartment with padded laptop holder

Zippered pocket on both sides

Front

Side

Back