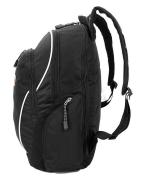

#### Features:

Main zippered compartment with padded laptop holder Two front zippered compartments Zippered pocket on both sides Adjustable and padded contoured straps with carry handle

**Colour Sequence:** 

Zippered pocket on both sides

Front

Side

Back