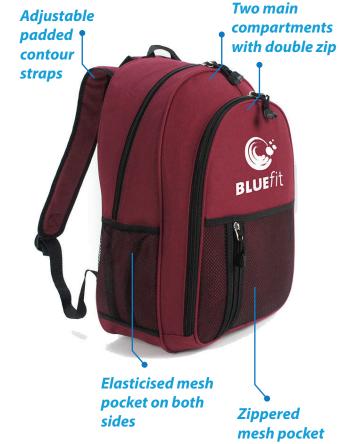

#### **Features:**

Zippered mesh pocket
2 main compartments on front closes with double zip
Large front pocket closes with double zip
Elasticised mesh pocket on both sides
Adjustable, padded contoured straps