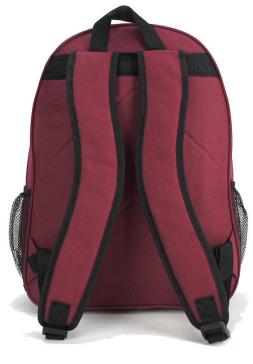

#### **Features:**

Zippered mesh pocket
2 main compartments on front closes with double zip
Large front pocket closes with double zip
Elasticised mesh pocket on both sides
Adjustable, padded contoured straps