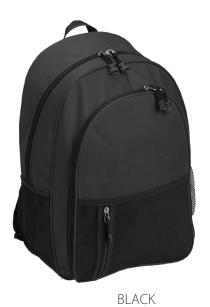

## **G3620 Casual Backpack**

#### **Fabric:**

600 denie nylon

#### **Features:**

Zippered mesh pocket
2 main compartments on front closes with double zip
Large front pocket closes with double zip
Elasticised mesh pocket on both sides
Adjustable, padded contoured straps

#### **Colour Sequence:**

Maroon

#### **Approximate Size:**

33cm (W) x 44cm (H) x 16cm (D) 23 litres

#### **Available Services:**

**Bags Express** 

#### **Decoration Method:**

**Stock:** Embroidery, Crystal colour print

#### **Standard Decoration Area:**

Front Panel: 12cm (W) x 10cm (H)

#### **Carton Details:**

24 units packed in a box 48cm (L) x 37cm (W) x 55cm (H) Carton weighed at 14kg





# **G3620 Casual Backpack**

### **Available Stock Colourways:**











**No Minimum Order**