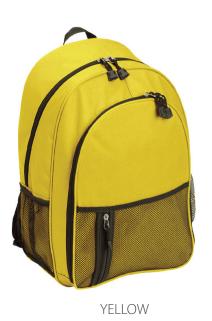

## **G3620 Casual Backpack**

#### **Fabric:**

600 denie nylon

#### **Features:**

Zippered mesh pocket
2 main compartments on front closes with double zip
Large front pocket closes with double zip
Elasticised mesh pocket on both sides
Adjustable, padded contoured straps

#### **Colour Sequence:**

Maroon

#### **Approximate Size:**

33cm (W) x 44cm (H) x 16cm (D) 23 litres

#### **Available Services:**

**Bags Express** 

#### **Decoration Method:**

**Stock:** Embroidery, Crystal colour print

#### **Standard Decoration Area:**

Front Panel: 12cm (W) x 10cm (H)

#### **Carton Details:**

24 units packed in a box 48cm (L) x 37cm (W) x 55cm (H) Carton weighed at 14kg





# **G3620 Casual Backpack**

### **Available Stock Colourways:**











**No Minimum Order**