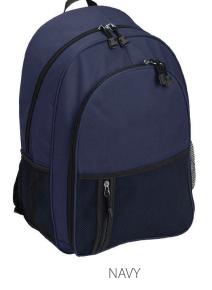

## **G3620 Casual Backpack**

#### **Fabric:**

600 denie nylon

#### **Features:**

Zippered mesh pocket
2 main compartments on front closes with double zip
Large front pocket closes with double zip
Elasticised mesh pocket on both sides
Adjustable, padded contoured straps

#### **Colour Sequence:**

Maroon

#### **Approximate Size:**

33cm (W) x 44cm (H) x 16cm (D) 23 litres

#### **Available Services:**

**Bags Express** 

#### **Decoration Method:**

**Stock:** Embroidery, Crystal colour print

#### **Standard Decoration Area:**

Front Panel: 12cm (W) x 10cm (H)

#### **Carton Details:**

24 units packed in a box 48cm (L) x 37cm (W) x 55cm (H) Carton weighed at 14kg





# **G3620 Casual Backpack**

### **Available Stock Colourways:**











**No Minimum Order**