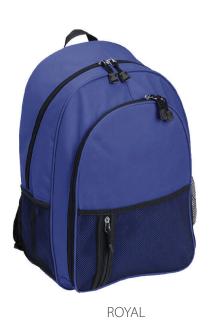

## **G3620 Casual Backpack**

#### **Fabric:**

600 denie nylon

#### **Features:**

Zippered mesh pocket
2 main compartments on front closes with double zip
Large front pocket closes with double zip
Elasticised mesh pocket on both sides
Adjustable, padded contoured straps

#### **Colour Sequence:**

Maroon

#### **Approximate Size:**

33cm (W) x 44cm (H) x 16cm (D) 23 litres

#### **Available Services:**

**Bags Express** 

#### **Decoration Method:**

**Stock:** Embroidery, Crystal colour print

#### **Standard Decoration Area:**

Front Panel: 12cm (W) x 10cm (H)

#### **Carton Details:**

24 units packed in a box 48cm (L) x 37cm (W) x 55cm (H) Carton weighed at 14kg





# **G3620 Casual Backpack**

### **Available Stock Colourways:**











**No Minimum Order**