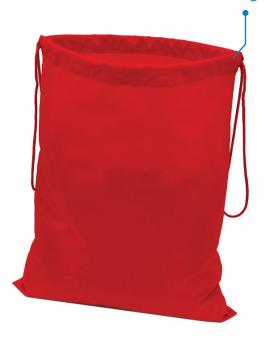

#### **Features:**

Drawstring closure Shower proof One clear ID pocket at the back

### **Drawstring closure**