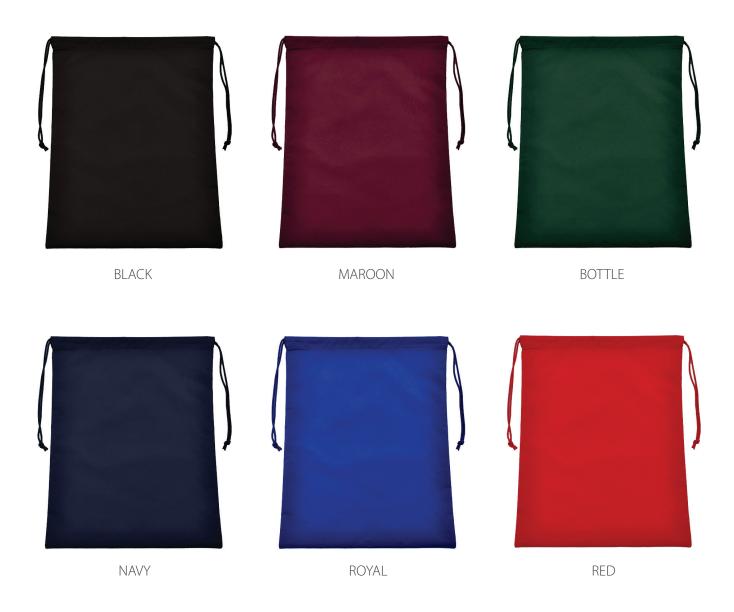

# **G3543 Dawson Swim Bag**

#### **Fabric:**

Microfibre with PVC backing

#### **Features:**

Drawstring closure Shower proof One clear ID pocket at the back

#### **Colour Sequence:**

Black

#### **Approximate Size:**

38cm (W) x 48cm (H)

#### **Available Services:**

Bags Express

#### **Decoration Method:**

**Stock:** Embroidery, Crystal colour print

#### **Standard Decoration Area:**

Front Panel: 28cm (W) x 28cm (H)

#### **Carton Details:**

100 units/box 51cm (L) x 39cm (W) x 35cm (H) 14.5 kg

### **Drawstring closure**



# **G3543 Dawson Swim Bag**

### **Available Stock Colourways:**



## **No Minimum Order**