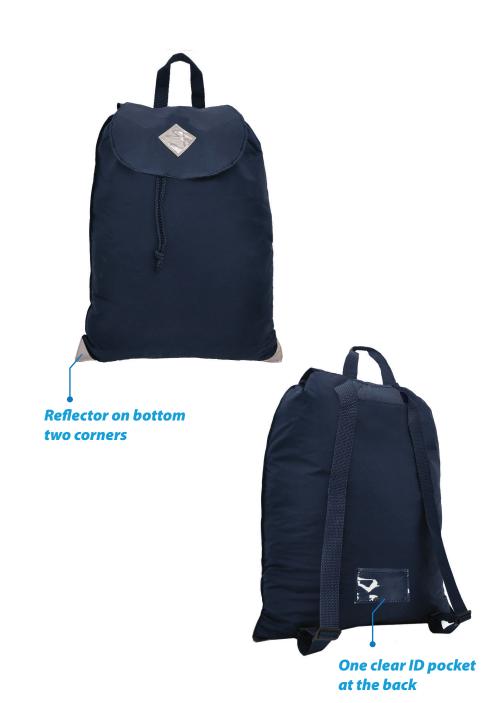

#### **Features:**

Drawstring opening
Front flap with hook and loop
closure and reflector
Reflector on bottom two corners
Back strap and carry handle
One clear ID pocket at the back