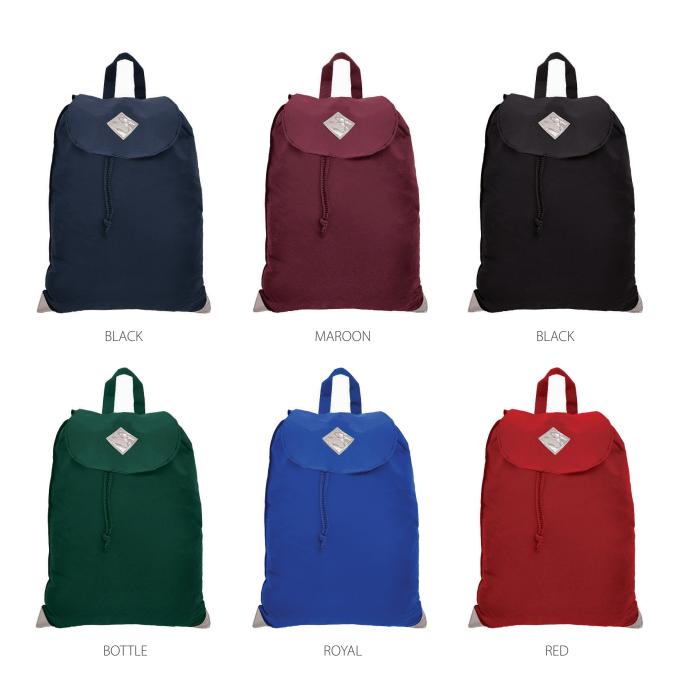

# **G3536 Torrent Excursion Bag**

#### **Fabric:**

210 denier nylon

#### **Features:**

Drawstring opening
Front flap with hook and loop
closure and reflector
Reflector on bottom two corners
Back strap and carry handle
One clear ID pocket at the back

## **Colour Sequence:**

Black

## **Approximate Size:**

38cm (W) x 49cm (H)

#### **Available Services:**

Bags Express

## **Decoration Method:**

**Stock:** Embroidery, Crystal colour print

## **Standard Decoration Area:**

Front Panel: 9cm (W) x 6cm (H) Top Panel: 10cm (W) x 10cm (H)

#### **Carton Details:**

200 units/box 49cm (L) x 37cm (W) x 67cm (H) 19.5 kg



# **G3536 Torrent Excursion Bag**

# **Available Stock Colourways:**



# **No Minimum Order**