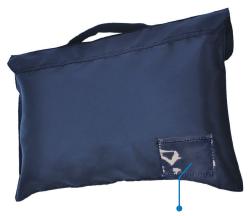

## G3532 Bryce Library Bag

**Fabric:** 70 denier with PVC backing

**Features:** Front lap with hook and loop closure Carry handle One clear ID pocket at the back

**Colour Sequence:** Black

Approximate Size: 37cm (W) x 28cm (H)

Available Services: Bags Express

**Decoration Method: Stock:** Embroidery, Crystal colour print

Standard Decoration Area: Front Panel: 14cm (W) x 8cm (H)

**Carton Details:** 200 units/box 44cm (L) x 30cm (W) x 58cm (H) 12.5 kg





One clear ID pocket at the back

## G3532 Bryce Library Bag

## Available Stock Colourways:



## **No Minimum Order**

Measure and weight indications are approximate figures only. We reserve the right to change colours, technical details and/or designs.