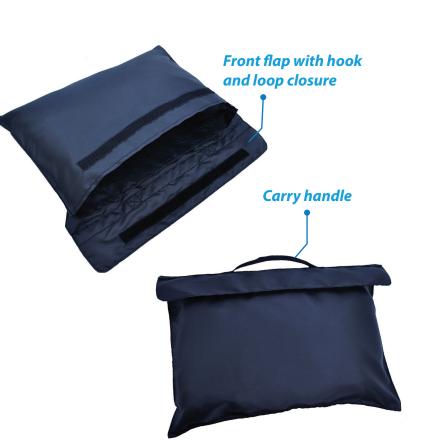

## G3532 Bryce Library Bag

**Fabric:** 70 denier with PVC backing

**Features:** Front lap with hook and loop closure Carry handle One clear ID pocket at the back

**Colour Sequence:** Black

Approximate Size: 37cm (W) x 28cm (H)