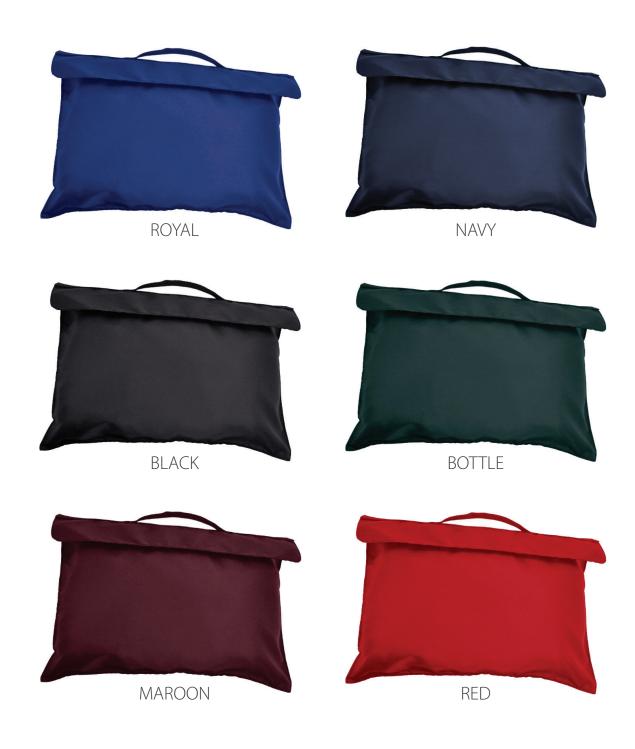

## G3532 Bryce Library Bag

**Fabric:** 70 denier with PVC backing

**Features:** Front lap with hook and loop closure Carry handle One clear ID pocket at the back

**Colour Sequence:** Black

Approximate Size: 37cm (W) x 28cm (H)

Available Services: Bags Express

**Decoration Method: Stock:** Embroidery, Crystal colour print

Standard Decoration Area: Front Panel: 14cm (W) x 8cm (H)

**Carton Details:** 200 units/box 44cm (L) x 30cm (W) x 58cm (H) 12.5 kg





One clear ID pocket at the back

## G3532 Bryce Library Bag

## Available Stock Colourways:



## **No Minimum Order**

Measure and weight indications are approximate figures only. We reserve the right to change colours, technical details and/or designs.