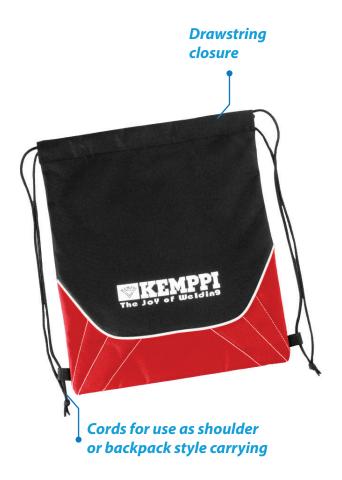

#### **Features:**

Drawstring closure Cords for use as shoulder or backpack style carrying

#### **Approximate Size:**

34cm (W) x 42cm (H)

#### **Standard Decoration Area:**

Front Panel: 34cm (W) x 42cm (H)