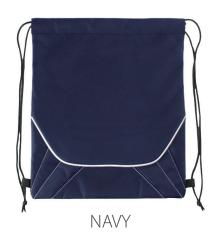

## **G3520 Tycoon Backsack**

#### Fabric:

600 denier nylon

#### **Features:**

Drawstring closure Cords for use as shoulder or backpack style carrying

#### **Colour Sequence:**

Black / Red

#### **Approximate Size:**

34cm (W) x 42cm (H)

#### **Available Services:**

Bags Express

#### **Decoration Method:**

**Stock:** Embroidery, Crystal colour print

#### **Standard Decoration Area:**

Front Panel: 34cm (W) x 42cm (H)

#### **Carton Details:**

100 units/box 42.5cm (L) x 36.5cm (W) x 62cm (H) 16.5 kg



# **G3520 Tycoon Backsack**

### **Available Stock Colourways:**











### **No Minimum Order**