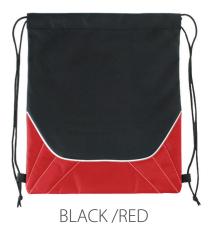

## **G3520 Tycoon Backsack**

#### Fabric:

600 denier nylon

#### **Features:**

Drawstring closure Cords for use as shoulder or backpack style carrying

#### **Colour Sequence:**

Black / Red

#### **Approximate Size:**

34cm (W) x 42cm (H)

#### **Available Services:**

Bags Express

#### **Decoration Method:**

**Stock:** Embroidery, Crystal colour print

#### **Standard Decoration Area:**

Front Panel: 34cm (W) x 42cm (H)

#### **Carton Details:**

100 units/box 42.5cm (L) x 36.5cm (W) x 62cm (H) 16.5 kg



# **G3520 Tycoon Backsack**

### **Available Stock Colourways:**











### **No Minimum Order**