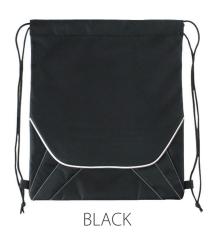

## **G3520 Tycoon Backsack**

#### Fabric:

600 denier nylon

#### **Features:**

Drawstring closure Cords for use as shoulder or backpack style carrying

#### **Colour Sequence:**

Black / Red

#### **Approximate Size:**

34cm (W) x 42cm (H)

#### **Available Services:**

Bags Express

#### **Decoration Method:**

**Stock:** Embroidery, Crystal colour print

#### **Standard Decoration Area:**

Front Panel: 34cm (W) x 42cm (H)

#### **Carton Details:**

100 units/box 42.5cm (L) x 36.5cm (W) x 62cm (H) 16.5 kg



# **G3520 Tycoon Backsack**

### **Available Stock Colourways:**











### **No Minimum Order**