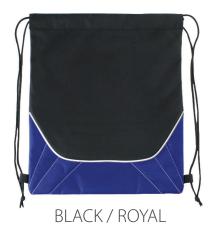

## **G3520 Tycoon Backsack**

#### Fabric:

600 denier nylon

#### **Features:**

Drawstring closure Cords for use as shoulder or backpack style carrying

#### **Colour Sequence:**

Black / Red

#### **Approximate Size:**

34cm (W) x 42cm (H)

#### **Available Services:**

Bags Express

#### **Decoration Method:**

**Stock:** Embroidery, Crystal colour print

#### **Standard Decoration Area:**

Front Panel: 34cm (W) x 42cm (H)

#### **Carton Details:**

100 units/box 42.5cm (L) x 36.5cm (W) x 62cm (H) 16.5 kg



# **G3520 Tycoon Backsack**

### **Available Stock Colourways:**











### **No Minimum Order**