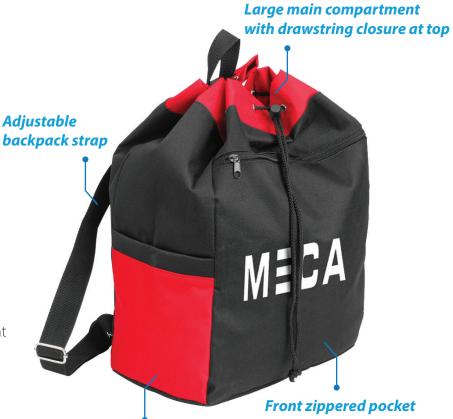

#### **Features:**

Large main compartment with drawstring closure at top 2 open end pockets Front zippered pocket Adjustable backpack strap

#### **Carton Details:**

25 units/box 67cm (L) x 48cm (W) x 28cm (H) 14.5 kg

2 open end pockets

Side

**Back** 