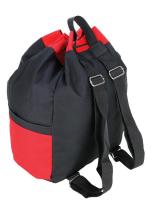

#### **Features:**

Large main compartment with drawstring closure at top 2 open end pockets Front zippered pocket Adjustable backpack strap