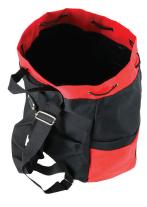

#### **Features:**

Large main compartment with drawstring closure at top 2 open end pockets Front zippered pocket Adjustable backpack strap