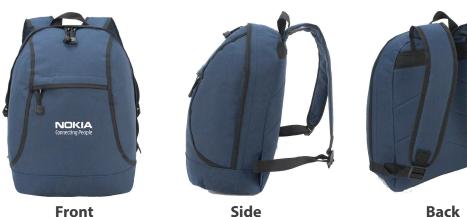

## **G2800 Basic Backpack**

#### **Features:**

Large main double-zippered compartment Front zippered pocket Padded, adjustable backpack strap with carry handle

**Colour Sequence:** 

Navy

**Approximate Size:** 28cm (W) x 37cm (H) x 17cm (D) 17 litres

#### **Carton Details:**

30 units packed in a box 68cm (L) x 39cm (W) x 40cm (H) Carton weighed at 12kg

Front

Back