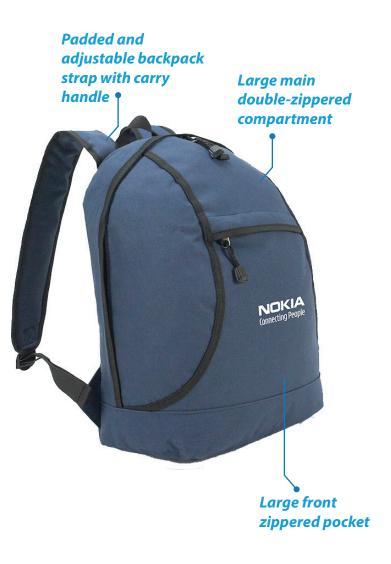

## **G2800 Basic Backpack**

#### **Features:**

Large main double-zippered compartment Front zippered pocket Padded, adjustable backpack strap with carry handle

**Colour Sequence:** 

Navy

**Approximate Size:** 28cm (W) x 37cm (H) x 17cm (D) 17 litres