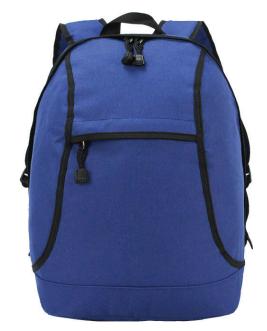

## **G2800 Basic Backpack**

#### **Fabric:**

600 denier nylon

#### **Features:**

Large main double-zippered compartment Front zippered pocket Padded, adjustable backpack strap with carry handle

**Colour Sequence:** 

Navy

**Approximate Size:** 28cm (W) x 37cm (H) x 17cm (D) 17 litres

# G2800 Basic Backpack

Available Stock Colourways:

BLACK

ROYAL