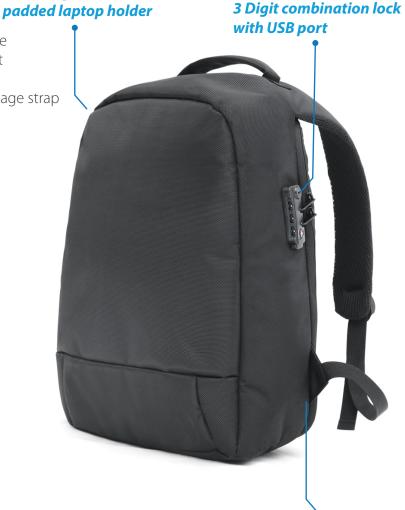

# **G2278 SAFE TRAVEL BACKPACK**

Inside organiser with a

#### **Features:**

Main compartment with zip closure from the backside 3 digit combination lock and a connector for usb port Inside organiser and padded laptop holder Back zipper pocket, and business card holder on luggage strap Adjustable padded backpack strap and reinforced carry handle

### **Standard Decoration Area:**

Front Panel: 12cm (W) x 12cm (H)

Main compartment with zip closure from backside

Front

Inside

Right

Back