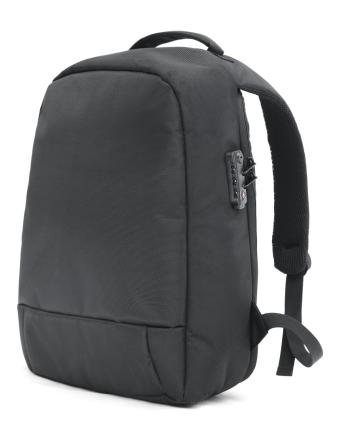

**Colour Sequence:** 

Black

Approximate Size: 32cm (W) x 44cm (H) x 12cm (D) 17 litres

**Available Services:** Stock and One Stop

### Available Stock Colourways:

BLACK

CHARCOAL