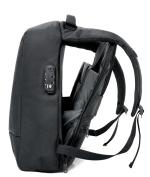

#### **Features:**

Main compartment with zip closure from the backside 3 digit combination lock and a connector for usb port Inside organiser and padded laptop holder Back zipper pocket, and business card holder on luggage strap Adjustable padded backpack strap and reinforced carry handle