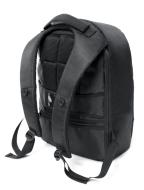

#### **Features:**

Main compartment with zip closure from the backside 3 digit combination lock and a connector for usb port Inside organiser and padded laptop holder Back zipper pocket, and business card holder on luggage strap Adjustable padded backpack strap and reinforced carry handle

### **Standard Decoration Area:**

Front Panel: 12cm (W) x 12cm (H)

Main compartment with zip closure from backside

Front

Inside

Right

Back