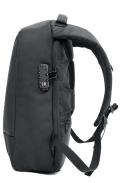

#### **Features:**

Main compartment with zip closure from the backside 3 digit combination lock and a connector for usb port Inside organiser and padded laptop holder Back zipper pocket, and business card holder on luggage strap Adjustable padded backpack strap and reinforced carry handle