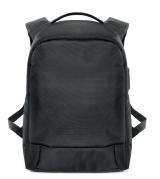

#### **Features:**

Main compartment with zip closure from the backside 3 digit combination lock and a connector for usb port Inside organiser and padded laptop holder Back zipper pocket, and business card holder on luggage strap Adjustable padded backpack strap and reinforced carry handle

**Colour Sequence:** 

Black

Approximate Size: 32cm (W) x 44cm (H) x 12cm (D) 17 litres

**Available Services:** Stock and One Stop