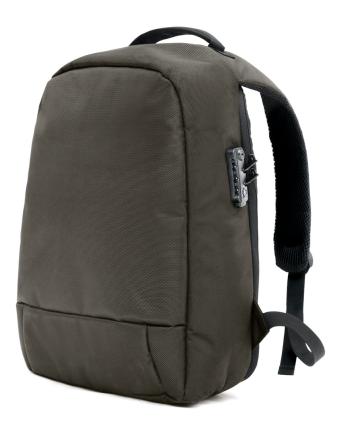

**Colour Sequence:** 

Black

Approximate Size: 32cm (W) x 44cm (H) x 12cm (D) 17 litres

**Available Services:** Stock and One Stop

### Available Stock Colourways:

BLACK

CHARCOAL