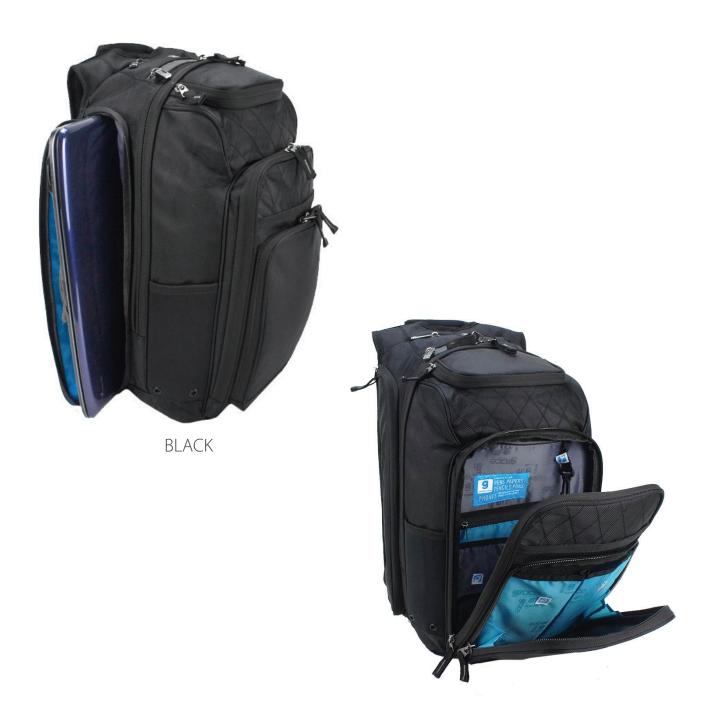

#### Features:

Large main zippered compartment
One big top opening zippered pocket with
divided pocket for your valuables
Two zippered pockets on top
Two zippered pockets on right side
Two front large zippered pockets with organizer
and open pocket
One zippered padded laptop pocket with divider
on left side
Padded ergonomic adjustable backpack straps
with one neoprene pouch