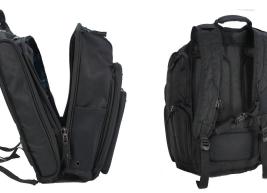

#### Features:

Large main zippered compartment
One big top opening zippered pocket with
divided pocket for your valuables
Two zippered pockets on top
Two zippered pockets on right side
Two front large zippered pockets with organizer
and open pocket
One zippered padded laptop pocket with divider
on left side
Padded ergonomic adjustable backpack straps
with one neoprene pouch