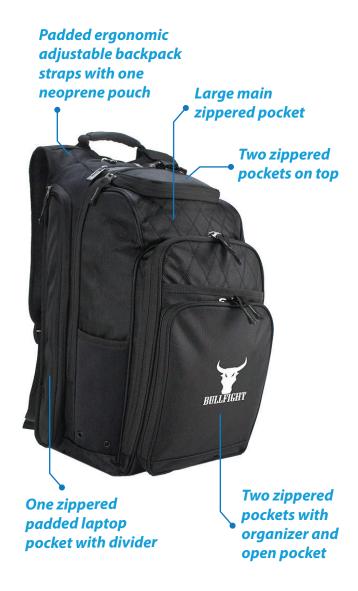

#### Features:

Large main zippered compartment
One big top opening zippered pocket with
divided pocket for your valuables
Two zippered pockets on top
Two zippered pockets on right side
Two front large zippered pockets with organizer
and open pocket
One zippered padded laptop pocket with divider
on left side
Padded ergonomic adjustable backpack straps
with one neoprene pouch