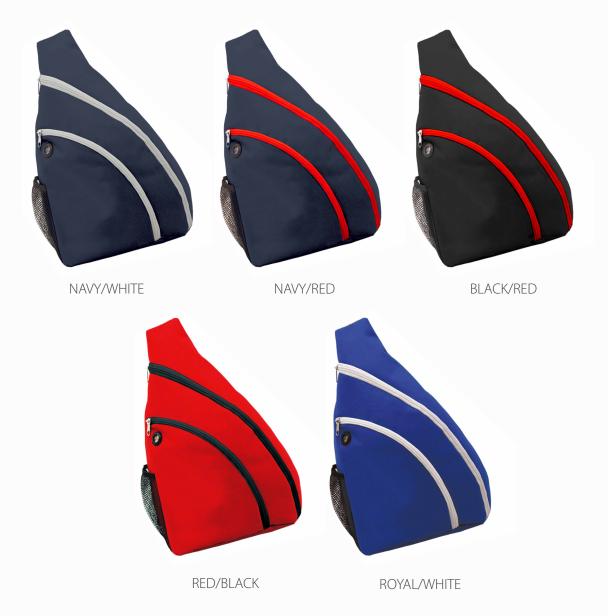

#### **Colour Sequence:**

Navy/Red

Approximate Size: 24cm (W) x 39cm (H) x 11cm (D) 10 litres

**Available Services:** Stock and One Stop

**Decoration Method: Stock:** Embroidery, Crystal colour print

**Standard Decoration Area:** Front Pocket: 8cm (W) x 8cm (H)

### Available Stock Colourways: