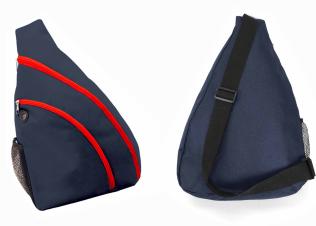

# G2187 Surge Slingpack

#### Fabric:

600 by 300 denier nylon

#### **Features:**

Large main zippered compartment Front zippered pocket Hidden hole for headphones One mesh pocket on left side Single adjustable straps

#### **Colour Sequence:**

Navy/Red

Approximate Size: 24cm (W) x 39cm (H) x 11cm (D) 10 litres

**Available Services:** Stock and One Stop

**Decoration Method: Stock:** Embroidery, Crystal colour print

**Standard Decoration Area:** Front Pocket: 8cm (W) x 8cm (H)



Front zippered pocket



Front

Back

## G2187 Surge Slingpack

### Available Stock Colourways:



### **No Minimum Order**

Measure and weight indications are approximate figures only. We reserve the right to change colours, technical details and/or designs.