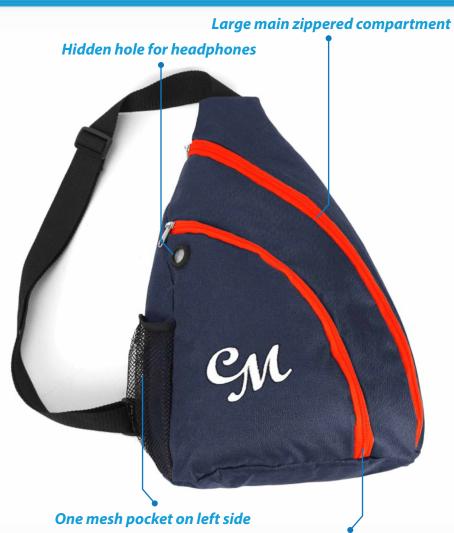

#### **Features:**

Large main zippered compartment Front zippered pocket Hidden hole for headphones One mesh pocket on left side Single adjustable straps

Front zippered pocket

Front

Back