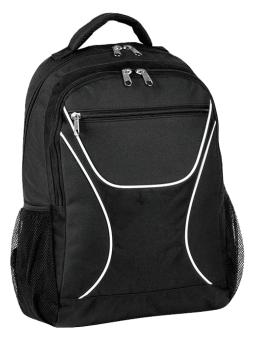

#### **Colour Sequence:**

Black / White / Black

### **Available Stock Colourways:**

BLACK/WHITE/BLACK

MAROON / WHITE / NAVY

RED / WHITE / NAVY

ROYAL / WHITE / BLACK