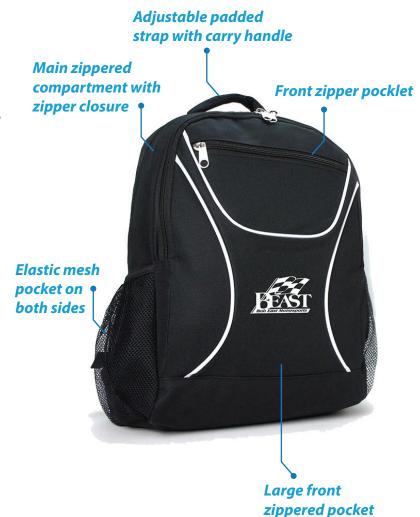

#### **Features:**

Main compartment with zipper closure Front zipper pocket Elasticised mesh pocket on both sides Adjustable, padded straps with carry handle

#### **Approximate Size:**

33cm (W) x 43cm (H) x 18cm (D) 25 litres