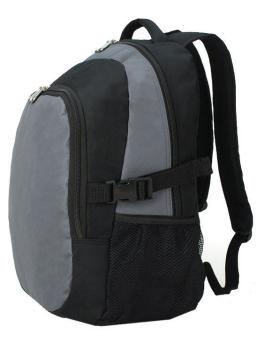

# G2163 Backpack

Available Stock Colourways:

LIME / BLACK

WHITE / BLACK

CHARCOAL / BLACK