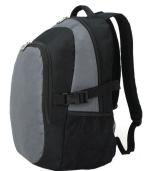

### **Carton Details:**

25 units packed in a box 51cm (L) x 41cm (W) x 50cm (H) Carton weighed at 12.5kg

Front

Side

Back