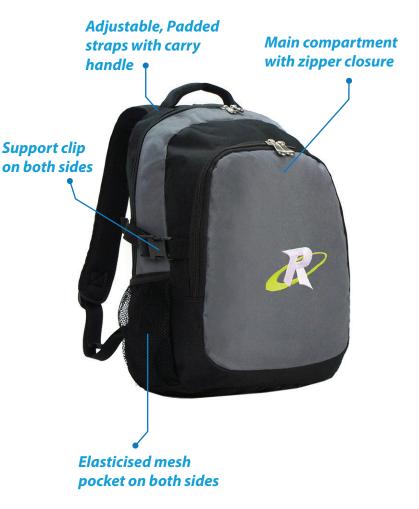

#### **Features:**

Main compartment with zipper closure Front zipper pocket Support clip on both sides Elasticised mesh pocket on both sides Adjustable, padded straps with carry handle