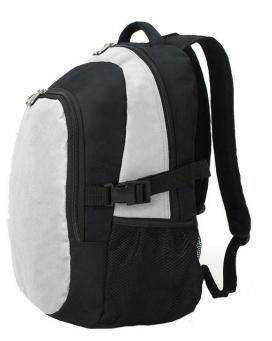

# G2163 Backpack

Available Stock Colourways:

LIME / BLACK

WHITE / BLACK

CHARCOAL / BLACK