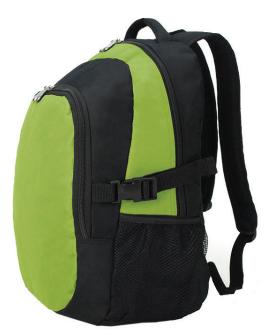

# G2163 Backpack

Available Stock Colourways:

LIME / BLACK

WHITE / BLACK

CHARCOAL / BLACK