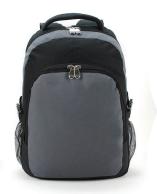

### **Carton Details:**

25 units packed in a box 51cm (L) x 41cm (W) x 50cm (H) Carton weighed at 12.5kg

Front

Side

Back