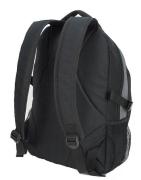

### **Carton Details:**

25 units packed in a box 51cm (L) x 41cm (W) x 50cm (H) Carton weighed at 12.5kg

Front

Side

Back