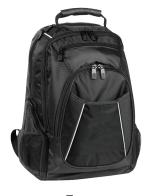

#### **Features:**

Main compartment with inside open pocket and zipper closure

3 front large pockets with zipper closure

Open front pocket

Elasticised mesh and zippered pocket on both sides Adjustable, padded straps with reinforced carry handle