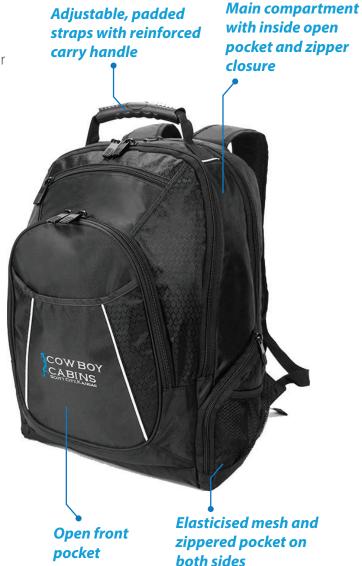

#### **Features:**

Main compartment with inside open pocket and zipper closure

3 front large pockets with zipper closure

Open front pocket

Elasticised mesh and zippered pocket on both sides Adjustable, padded straps with reinforced carry handle