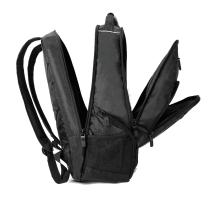

#### **Features:**

Main compartment with inside open pocket and zipper closure

3 front large pockets with zipper closure

Open front pocket

Elasticised mesh and zippered pocket on both sides Adjustable, padded straps with reinforced carry handle