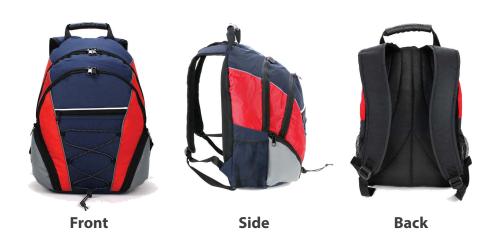

#### **Features:**

Main zippered compartment with an inside padded pocket
Second zippered main compartment
Front pockets with bungee elastic cord with toggle
Both elastic and zippered pockets on 2 sides
Padded back with adjustable backpack strap and moulded plastic handle