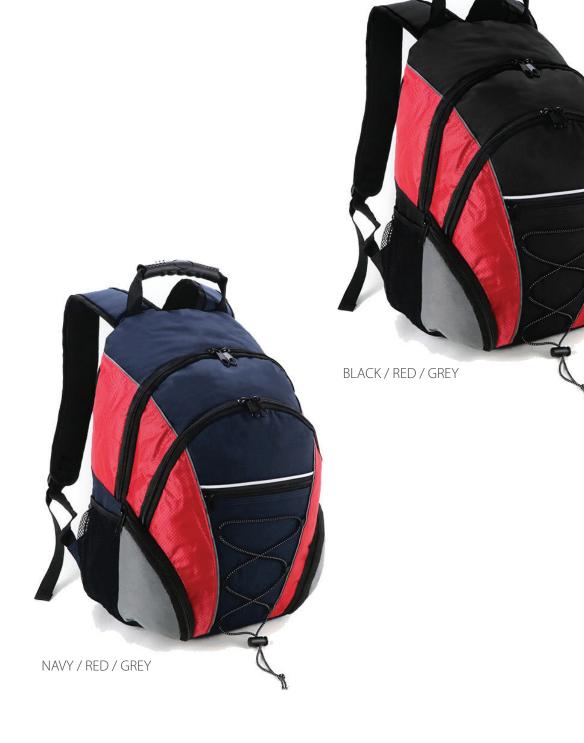

#### **Colour Sequence:**

Black / Red, Grey Navy / Red / Grey

### **Available Stock Colourways:**