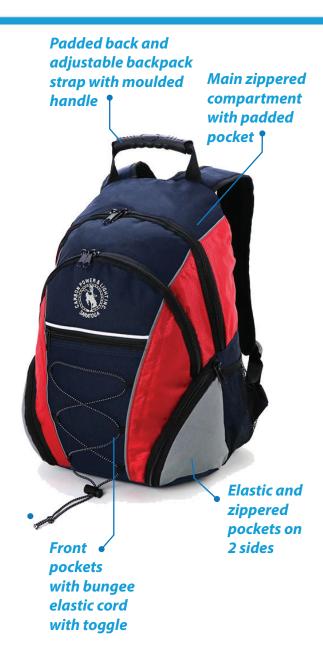

#### **Features:**

Main zippered compartment with an inside padded pocket
Second zippered main compartment
Front pockets with bungee elastic cord with toggle
Both elastic and zippered pockets on 2 sides
Padded back with adjustable backpack strap and moulded plastic handle