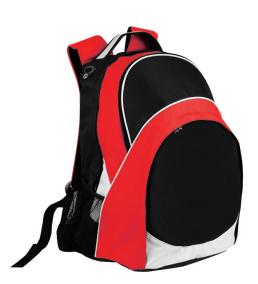

# **G2134 Harvey Backpack**

#### **Fabric:**

600 denier nylon

#### **Features:**

Main zippered compartment with inside pocket
Hidden hole for headphones
Large secondary zippered compartment
Front big zippered pocket with mesh bottle holder on each side
Padded adjustable backpack strap and

## **Colour Sequence:**

Navy / Red / White

carry handle

### **Approximate Size:**

34cm (W) x 46cm (H) x 20cm (D) 31 litres