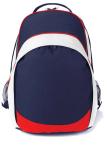

#### **Features:**

Main zippered compartment with inside pocket
Hidden hole for headphones
Large secondary zippered compartment
Front big zippered pocket with mesh bottle holder on each side
Padded adjustable backpack strap and

## **Colour Sequence:**

Navy / Red / White

carry handle