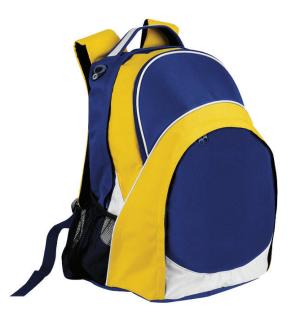

## **Available Stock Colourways:**

NAVY / RED / WHITE

ROYAL/WHITE/GOLD

BOTTLE / WHITE / GOLD

BLACK/WHITE/GOLD

BLACK/WHITE/RED