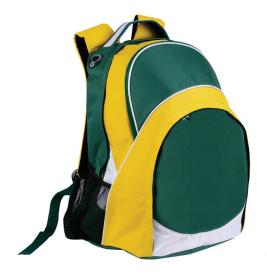

## **Available Stock Colourways:**

NAVY / RED / WHITE

ROYAL/WHITE/GOLD

BOTTLE / WHITE / GOLD

BLACK/WHITE/GOLD

BLACK/WHITE/RED