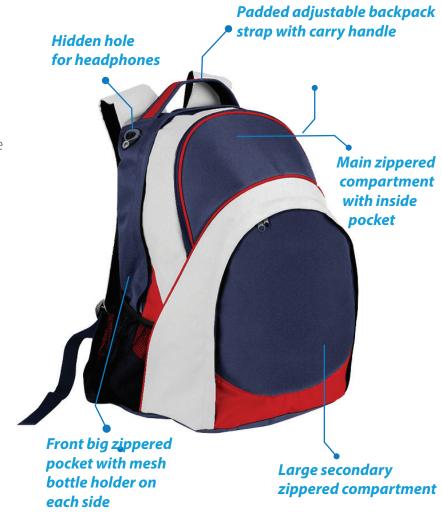

#### **Features:**

Main zippered compartment with inside pocket
Hidden hole for headphones
Large secondary zippered compartment
Front big zippered pocket with mesh bottle holder on each side
Padded adjustable backpack strap and

## **Colour Sequence:**

Navy / Red / White

carry handle