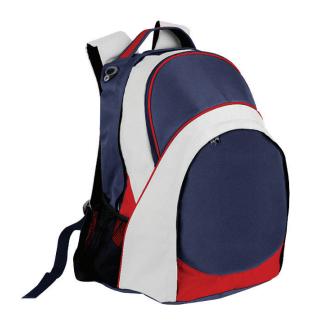

## **Colour Sequence:**

Navy / Red / White

carry handle

## **Available Stock Colourways:**

NAVY / RED / WHITE

ROYAL/WHITE/GOLD

BOTTLE / WHITE / GOLD

BLACK/WHITE/GOLD

BLACK/WHITE/RED