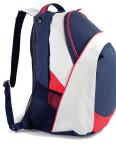

#### **Features:**

Main zippered compartment with inside pocket
Hidden hole for headphones
Large secondary zippered compartment
Front big zippered pocket with mesh bottle holder on each side
Padded adjustable backpack strap and

## **Colour Sequence:**

Navy / Red / White

carry handle