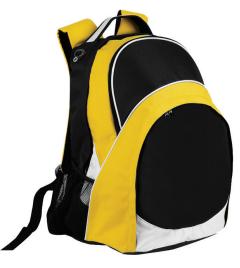

## **Available Stock Colourways:**

NAVY / RED / WHITE

ROYAL/WHITE/GOLD

BOTTLE / WHITE / GOLD

BLACK/WHITE/GOLD

BLACK/WHITE/RED