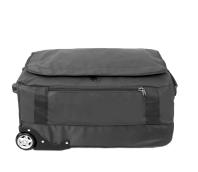

# **G2023 JACKSON**

#### **Fabric:**

100% Reinforced checker PVC

#### **Features:**

Large main compartment with u-shape opening
Two zippered mesh pockets under the flap
Large front zipper pocket and
two strong carry handles
Hard plastic bottom section
with tough stud for scratch protection
Premium retractable trolley system
with plastic stand

## **Colour Sequence:**

Black

## **Approximate Size:**

56cm (W) x 25cm (H) x 36cm (D) 53 litres

### **Available Services:**

Stock and One Stop

#### **Decoration Method:**

**Stock:** Embroidery, Crystal colour print

#### **Standard Decoration Area:**

**Top Panel:** 15cm (W) x 15cm (H) **Front Panel:** 15cm (W) x 15cm (H)

Large main compartment closes with u-shape opening



Hard plastic bottom with scratch portection



Left



Right



Inside



**Back** 

# **G2023 JACKSON**

## **Available Stock Colourways:**



BLACK

# **No Minimum Order**