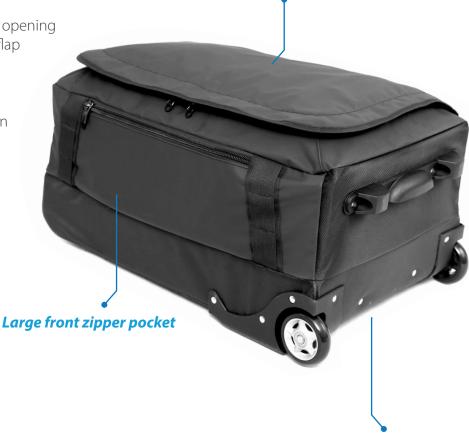

#### **Features:**

Large main compartment with u-shape opening
Two zippered mesh pockets under the flap
Large front zipper pocket and
two strong carry handles
Hard plastic bottom section
with tough stud for scratch protection
Premium retractable trolley system
with plastic stand

#### **Standard Decoration Area:**

**Top Panel:** 15cm (W) x 15cm (H) **Front Panel:** 15cm (W) x 15cm (H)

Large main compartment closes with u-shape opening

Hard plastic bottom with scratch portection

Left