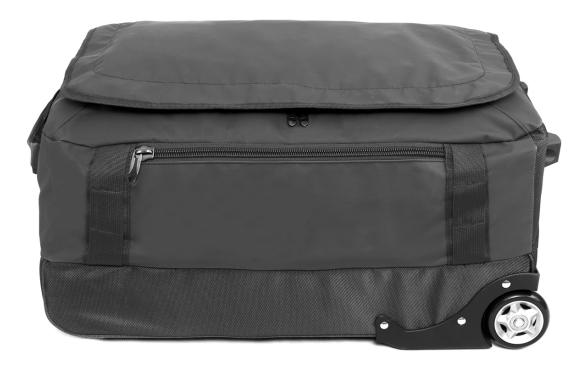

#### **Features:**

Large main compartment with u-shape opening
Two zippered mesh pockets under the flap
Large front zipper pocket and
two strong carry handles
Hard plastic bottom section
with tough stud for scratch protection
Premium retractable trolley system
with plastic stand

#### **Standard Decoration Area:**

**Top Panel:** 15cm (W) x 15cm (H) **Front Panel:** 15cm (W) x 15cm (H)

Large main compartment closes with u-shape opening

Hard plastic bottom with scratch portection

Left

Right

Inside

**Back** 