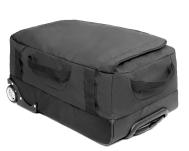

# **G2023 JACKSON**

#### **Fabric:**

100% Reinforced checker PVC

#### **Features:**

Large main compartment with u-shape opening
Two zippered mesh pockets under the flap
Large front zipper pocket and
two strong carry handles
Hard plastic bottom section
with tough stud for scratch protection
Premium retractable trolley system
with plastic stand

## **Colour Sequence:**

Black

## **Approximate Size:**

56cm (W) x 25cm (H) x 36cm (D) 53 litres

### **Available Services:**

Stock and One Stop

#### **Decoration Method:**

**Stock:** Embroidery, Crystal colour print

#### **Standard Decoration Area:**

**Top Panel:** 15cm (W) x 15cm (H) **Front Panel:** 15cm (W) x 15cm (H)

Large main compartment closes with u-shape opening



Hard plastic bottom with scratch portection



Left



Right



Inside



**Back** 

# **G2023 JACKSON**

## **Available Stock Colourways:**



BLACK

# **No Minimum Order**