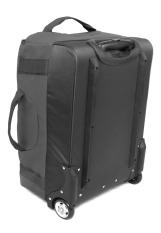

3 JACKSON**

#### **Fabric:**

100% Reinforced checker PVC

#### **Features:**

Large main compartment with u-shape opening
Two zippered mesh pockets under the flap
Large front zipper pocket and
two strong carry handles
Hard plastic bottom section
with tough stud for scratch protection
Premium retractable trolley system
with plastic stand

## **Colour Sequence:**

Black

## **Approximate Size:**

56cm (W) x 25cm (H) x 36cm (D) 53 litres

### **Available Services:**

Stock and One Stop

#### **Decoration Method:**

**Stock:** Embroidery, Crystal colour print

#### **Standard Decoration Area:**

**Top Panel:** 15cm (W) x 15cm (H) **Front Panel:** 15cm (W) x 15cm (H)

Large main compartment closes with u-shape opening



Hard plastic bottom with scratch portection



Left



Right



Inside



**Back** 

# **G2023 JACKSON**

## **Available Stock Colourways:**



BLACK

# **No Minimum Order**