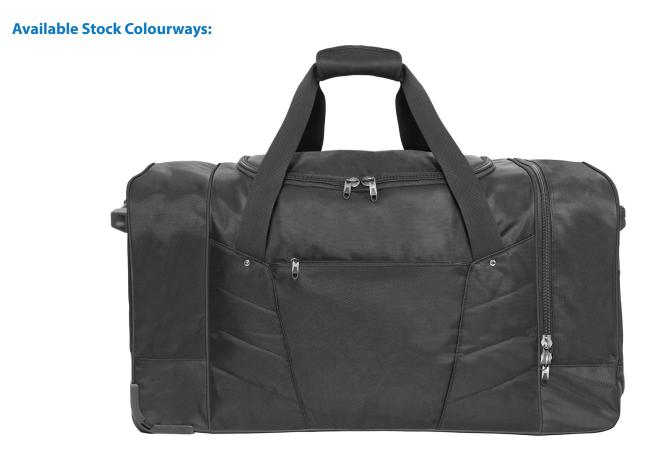

**Colour Sequence:** 

Black/Black

Approximate Size: 78cm (W) x 36cm (H) x 34cm (D) 95 litres

Available Services: Stock and One Stop

**Decoration Method: Stock:** Embroidery, Crystal colour print

#### Standard Decoration Area:

**Top Panel:** 20cm (W) x 20cm (H) **Front Panel:** 10cm (W) x 10cm (H)

### G2020 GIANT

BLACK