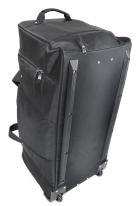

#### Features:

Large main compartment with u-shape opening Large front zippered pocket and two strong carry handles One large zippered side pocket near the trolley handle Hard plastic bottom section with tough studs for scratch protection Premium retractable trolley system with plastic stand

#### **Carton Details:**

1

Left

Front

Upright

Premium retractable trolley

system with plastic stand

Back