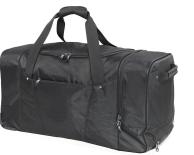

# Large front zippered pocket and two strong carry handles

#### Features:

Large main compartment with u-shape opening Large front zippered pocket and two strong carry handles One large zippered side pocket near the trolley handle Hard plastic bottom section with tough studs for scratch protection Premium retractable trolley system with plastic stand