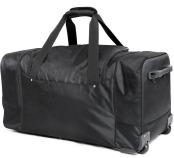

#### Features:

Large main compartment with u-shape opening Large front zippered pocket and two strong carry handles One large zippered side pocket near the trolley handle Hard plastic bottom section with tough studs for scratch protection Premium retractable trolley system with plastic stand

#### **Carton Details:**

1

Left

Front

Upright

Premium retractable trolley

system with plastic stand

Back