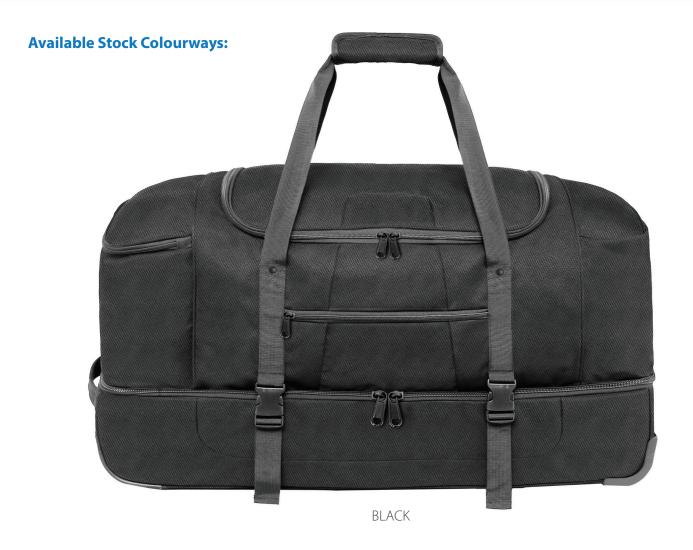

e main compartment with u-shape opening and a front zipper pocket Bottom large zipper comparment with dense form for extra protection One zippered and padded large pockets near trolley handle Strong carry handles with reinforced stitching and stud Two strong adjustable buckles on the front to secure the load. Hard plastic bottom section with tough stud for scratch protection Premium retractable trolley system

## **Colour Sequence:**

Black/Black

### **Approximate Size:**

85cm (W) x 40cm (H) x 36cm (D) 122 litres

#### **Available Services:**

Stock and Indent

#### **Decoration Method:**

**Stock:** Embroidery, Crystal colour print

Premium retractable trolley system

## **Standard Decoration Area:**

Front Panel: 10cm (W) x 5cm (H) Top Panel: 15cm (W) x 15cm (H)



# **G2018 WILSON**



# **No Minimum Order**