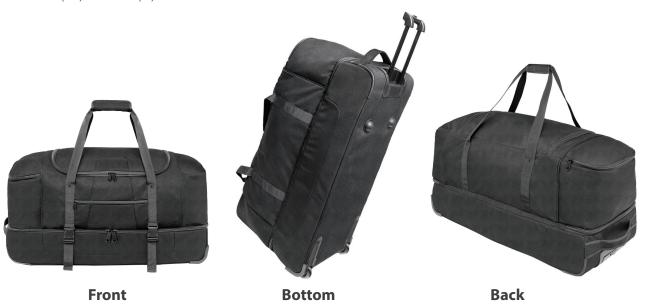

#### **Fabric:**

1680 Denier Nylon

Large main compartment with u-shape opening and a front zipper pocket

Two strong adjustable buckles on the front to secure the load

#### **Features:**

Top large main compartment with u-shape opening and a front zipper pocket Bottom large zipper comparment with dense form for extra protection One zippered and padded large pockets near trolley handle Strong carry handles with reinforced stitching and stud Two strong adjustable buckles on the front to secure the load. Hard plastic bottom section with tough stud for scratch protection Premium retractable trolley system