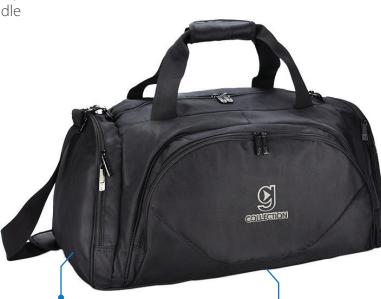

#### **Features:**

Large centre compartment with straight opening One front large zipper pocket with organiser Large zippered pocket at both sides One zippered mesh holder inside the right end pocket. Removable and adjustable shoulder strap and carry handle Extra large and thick shoulder pad and carry handle Studded and padded base for durability and support

**Colour Sequence:** 

Black

Approximate Size: 20cm (W) x 26cm (H) x 16cm (D) 8 Litres

Available Services: Bags Express

**Decoration Method: Stock:** Embroidery, Crystal colour print