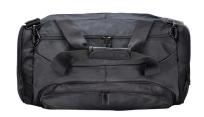

#### **Features:**

Large centre compartment with straight opening One front large zipper pocket with organiser Large zippered pocket at both sides One zippered mesh holder inside the right end pocket. Removable and adjustable shoulder strap and carry handle Extra large and thick shoulder pad and carry handle Studded and padded base for durability and support

#### **Carton Details:**

10 units/box 64cm (L) x 33cm (W) x 46cm (H) 14.5 kg

One zipperedmesh holder inside the right end pocket.

Studded and padded base for durability and support

Front

Back / Side

Тор