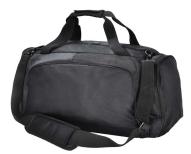

#### **Features:**

Large centre compartment with straight opening One front large zipper pocket with organiser Large zippered pocket at both sides One zippered mesh holder inside the right end pocket. Removable and adjustable shoulder strap and carry handle Extra large and thick shoulder pad and carry handle Studded and padded base for durability and support

#### **Carton Details:**

10 units/box 64cm (L) x 33cm (W) x 46cm (H) 14.5 kg

One zipperedmesh holder inside the right end pocket.

Studded and padded base for durability and support

Front

Back / Side

Тор