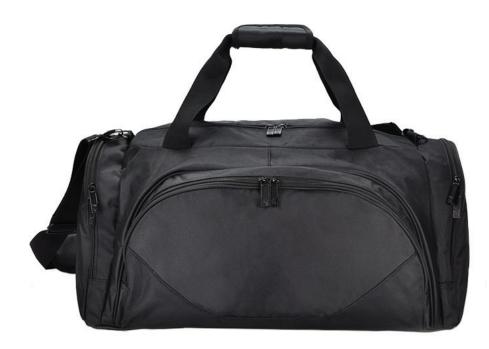

#### **Features:**

Large centre compartment with straight opening One front large zipper pocket with organiser Large zippered pocket at both sides One zippered mesh holder inside the right end pocket. Removable and adjustable shoulder strap and carry handle Extra large and thick shoulder pad and carry handle Studded and padded base for durability and support

**Colour Sequence:** 

Black

Approximate Size: 20cm (W) x 26cm (H) x 16cm (D) 8 Litres

Available Services: Bags Express

**Decoration Method: Stock:** Embroidery, Crystal colour print

### Available Stock Colourways:

BLACK