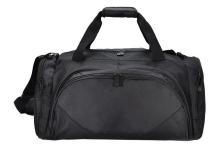

#### **Features:**

Large centre compartment with straight opening One front large zipper pocket with organiser Large zippered pocket at both sides One zippered mesh holder inside the right end pocket. Removable and adjustable shoulder strap and carry handle Extra large and thick shoulder pad and carry handle Studded and padded base for durability and support

#### **Carton Details:**

10 units/box 64cm (L) x 33cm (W) x 46cm (H) 14.5 kg

One zipperedmesh holder inside the right end pocket.

Studded and padded base for durability and support

Front

Back / Side

Тор