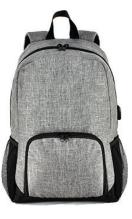

### **Carton Details:**

25 units packed in a box 49cm (L) x 37cm (W) x 53cm (H) Carton weighed at 10.5kg

**Front** 

Side

**Back** 