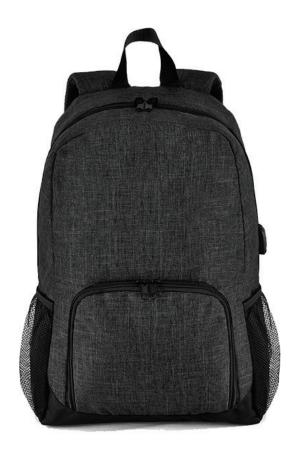

# **G2007 college Backpack**

# **Available Stock Colourways:**

CHARCOAL / B;ACK

SLATE GREY / BLACK