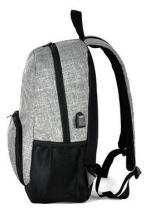

### **Carton Details:**

25 units packed in a box 49cm (L) x 37cm (W) x 53cm (H) Carton weighed at 10.5kg

**Front** 

Side

**Back** 