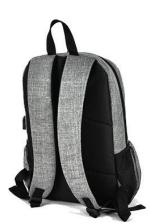

### **Carton Details:**

25 units packed in a box 49cm (L) x 37cm (W) x 53cm (H) Carton weighed at 10.5kg

**Front** 

Side

**Back** 