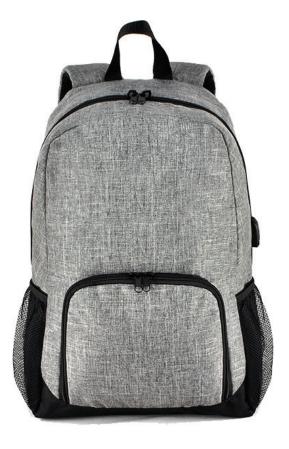

# **G2007 college Backpack**

#### **Fabric:**

300/600 denier nylon

#### **Features:**

Large main zippered compartment with laptop holder

Front zippered pocket with side mesh bottle holder Water repellent fabric

USB charging port (external USB charging cable is not included)

Padded back with adjustable strap and carry handle

## **Approximate Size:**

29cm (W) x 44cm (H) x 17cm (D) 21 litres

# **Available Stock Colourways:**

CHARCOAL / B;ACK

SLATE GREY / BLACK