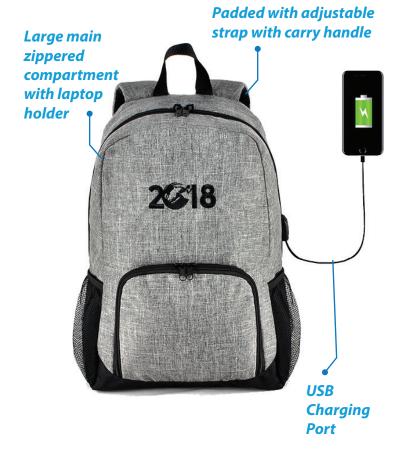

#### **Features:**

Large main zippered compartment with laptop holder

Front zippered pocket with side mesh bottle holder Water repellent fabric

USB charging port (external USB charging cable is not included)

Padded back with adjustable strap and carry handle