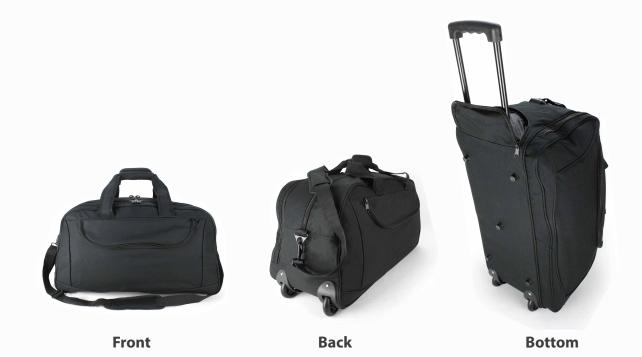

## **G2002 Trolley Travel Bag**

#### **Features:**

Main compartment with zip closure Large front secondary compartment Large front zippered pocket on each side Internal retractable trolley systems Adjustable detachable shoulder strap with reinforced carry handle

#### **Approximate Size:**

60cm (W) x 35cm (H) x 30cm (D) 63 litres

#### **Standard Decoration Area:**

Front Panel: 18cm (W) x 8cm (H) Back Panel: 18cm (W) x 8cm (H)

reinforced carry handle

Large front secondary compartment

**Reinforced carry handle** 

Internal retractable trolley systems