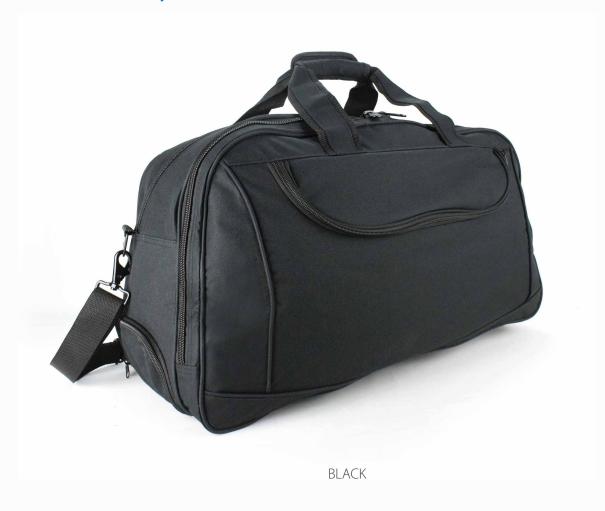

### **Fabric:**

600 denier textured nylon

#### **Features:**

Main compartment with zip closure Large front secondary compartment Large front zippered pocket on each side Internal retractable trolley systems Adjustable detachable shoulder strap with reinforced carry handle

#### **Colour Sequence:**

Black

#### **Approximate Size:**

60cm (W) x 35cm (H) x 30cm (D) 63 litres

#### **Available Services:**

Stock and One Stop

#### **Decoration Method:**

Stock: Embroidery, Crystal colour print

#### **Standard Decoration Area:**

Front Panel: 18cm (W) x 8cm (H) Back Panel: 18cm (W) x 8cm (H)

reinforced carry handle

Large front secondary compartment

**Reinforced carry handle** 

Internal retractable trolley systems



# **G2002 Trolley Travel Bag**

### **Available Stock Colourways:**



## **No Minimum Order**