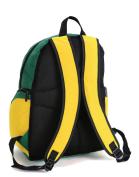

### **Carton Details:**

25 units packed in a box 47cm (L) x 33cm (W) x 51cm (H) Carton weighed at 11.5kg Zippered main compartment with inner ocket To construct the strap with carry handle th

Front

Side

Back