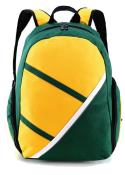

### **Carton Details:**

25 units packed in a box 47cm (L) x 33cm (W) x 51cm (H) Carton weighed at 11.5kg Zippered main compartment with inner ocket To construct the strap with carry handle th

Front

Side

Back