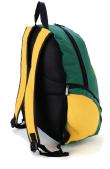

### **Carton Details:**

25 units packed in a box 47cm (L) x 33cm (W) x 51cm (H) Carton weighed at 11.5kg Zippered main compartment with inner ocket To construct the strap with carry handle th

Front

Side

Back