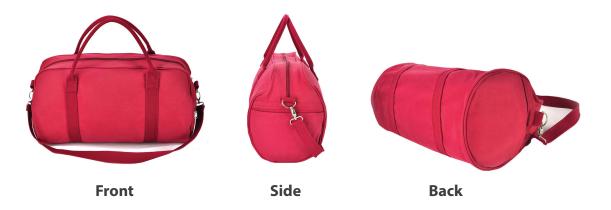

# **G1405 Sports Bag**

#### **Fabric:**

100% Cotton Canvas

#### **Features:**

Main compartment with zipper closure One zippered pocket on one side One open pocket on one side Shoulder straps with carry handle

# **Colour Sequence:**

Black

## **Approximate Size:**

55cm (W) x 28cm (H) x 28cm (D) 43 litres

## **Available Services:**

**Bags Express** 

#### **Decoration Method:**

**Stock:** Embroidery, Crystal colour print

### **Standard Decoration Area:**

Front Panel: 12cm (W) x 8cm (H)

### **Carton Details:**

25 units/box 55cm(L) x 42.5cm(W) x 45cm(H) 19 kg



pocket on

one side



# **G1405 Sports Bag**

# **Available Stock Colourways:**



# **No Minimum Order**