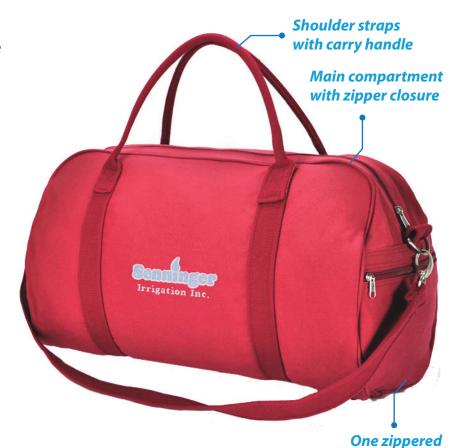

#### **Features:**

Main compartment with zipper closure One zippered pocket on one side One open pocket on one side Shoulder straps with carry handle

### **Carton Details:**

25 units/box 55cm(L) x 42.5cm(W) x 45cm(H) 19 kg

pocket on

one side