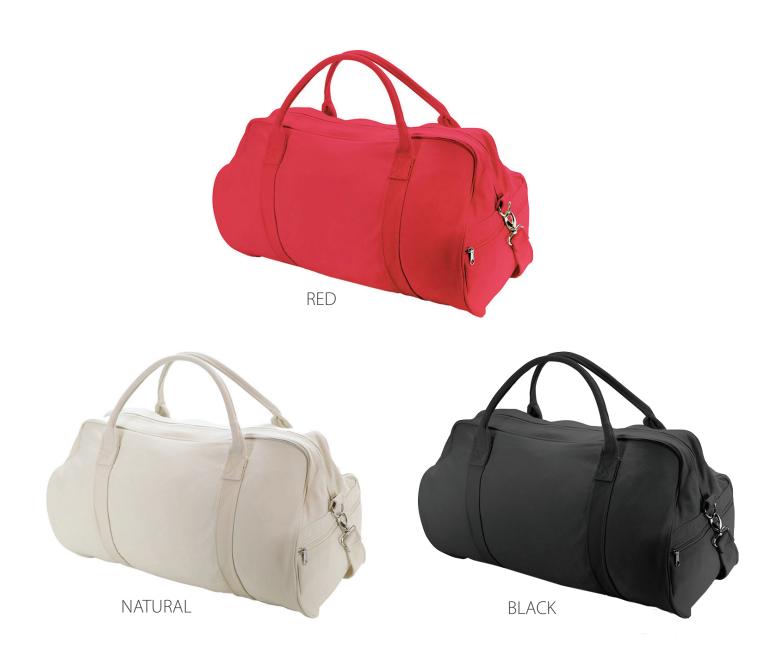

# **G1405 Sports Bag**

#### **Fabric:**

100% Cotton Canvas

#### **Features:**

Main compartment with zipper closure One zippered pocket on one side One open pocket on one side Shoulder straps with carry handle

# **Colour Sequence:**

Black

## **Approximate Size:**

55cm (W) x 28cm (H) x 28cm (D) 43 litres

## **Available Services:**

**Bags Express** 

#### **Decoration Method:**

**Stock:** Embroidery, Crystal colour print

### **Standard Decoration Area:**

Front Panel: 12cm (W) x 8cm (H)

### **Carton Details:**

25 units/box 55cm(L) x 42.5cm(W) x 45cm(H) 19 kg



pocket on

one side



# **G1405 Sports Bag**

# **Available Stock Colourways:**



# **No Minimum Order**