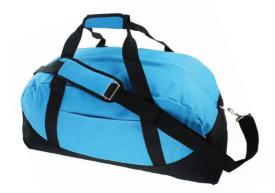

# **G1355 Lunar Sports Bag**

Strong carry handle with

wraparound and hook and loop closure •

#### **Features:**

Large main zippered compartment Front open-end pocket Strong carry handle with wraparound and hook and loop closure Studded base for durability

### **Carton Details:**

20 units/box 64cm(L) x 33cm(W) x 55cm(H) 14.5 kg Front open-end pocket

Front

Large main zippered

compartment