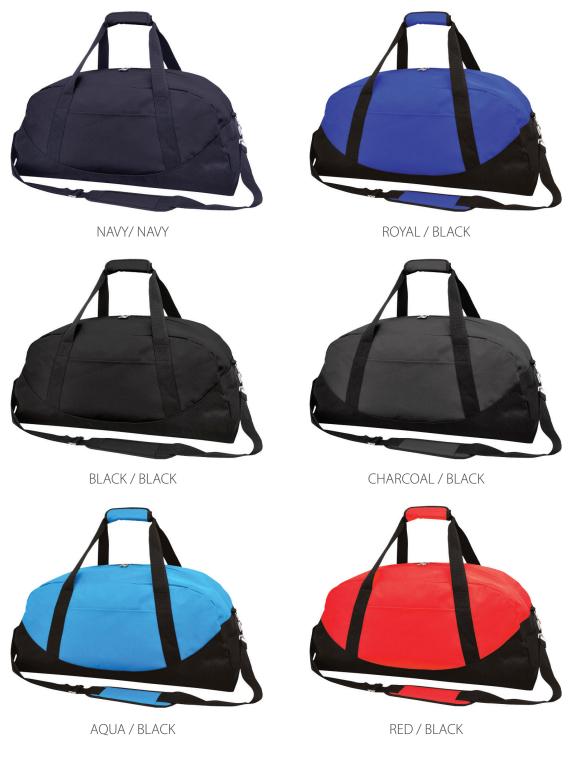

# **G1355 Lunar Sports Bag**

Strong carry handle with

wraparound and hook and loop closure •

### Fabric:

600 denier nylon

#### **Features:**

Large main zippered compartment Front open-end pocket Strong carry handle with wraparound and hook and loop closure Studded base for durability

## **Colour Sequence:**

Aqua/Black

#### **Approximate Size:** 60cm (W) x 26cm (H) x 27cm (D)

42 Litres

Available Services: Bags Express

Decoration Method: Stock: Embroidery, Crystal colour print

# Standard Decoration Area:

Front Panel: 11cm (W) x 6cm (H) Back Panel: 15cm (W) x 15cm (H)

### **Carton Details:**

20 units/box 64cm(L) x 33cm(W) x 55cm(H) 14.5 kg Front open-end pocket



Front





Large main zippered

compartment

# **G1355 Lunar Sports Bag**

# Available Stock Colourways:



# No Minimum Order

Measure and weight indications are approximate figures only. We reserve the right to change colours, technical details and/or designs.