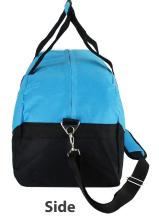

### **Carton Details:**

20 units/box 64cm(L) x 33cm(W) x 55cm(H) 14.5 kg Front open-end pocket

Front

Large main zippered

compartment