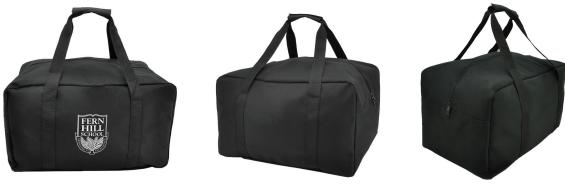

#### **Carton Details:**

40 units/box 56m(L) x 35cm(W) x 56cm(H) 19.5 kg

Front

Side

Back