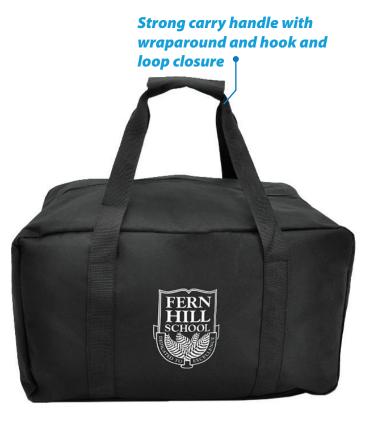

#### **Features:**

Large main zippered compartment No inside base Strong carry handle with wraparound and hook and loop closure

**Colour Sequence:** Black

Approximate Size: 53cm (W) x 30cm (H) x 30cm (D) 47 Litres

#### **Carton Details:**

40 units/box 56m(L) x 35cm(W) x 56cm(H) 19.5 kg

Front

Side

Back