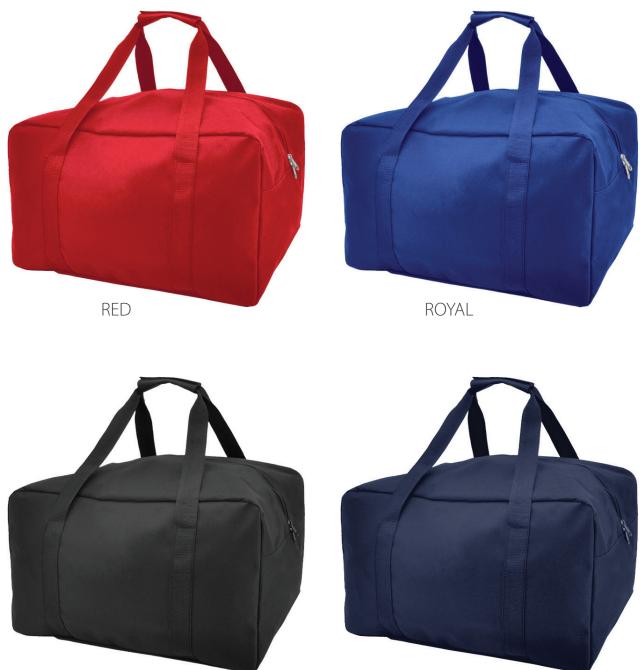

# G1348 Ash Carry Bag

#### Fabric:

600 by 300 denier nylon

#### **Features:**

Large main zippered compartment No inside base Strong carry handle with wraparound and hook and loop closure

**Colour Sequence:** Black

Approximate Size: 53cm (W) x 30cm (H) x 30cm (D) 47 Litres

**Available Services:** Bags Express

**Decoration Method: Stock:** Embroidery, Crystal colour print

### **Standard Decoration Area:**

Front Panel: 15cm (W) x 15cm (H) Both End Panel: 12cm (W) x 12cm (H)

#### **Carton Details:**

40 units/box 56m(L) x 35cm(W) x 56cm(H) 19.5 kg





Front

Side

Back

# G1348 Ash Carry Bag

### Available Stock Colourways:



BLACK

NAVY

## No Minimum Order

Measure and weight indications are approximate figures only. We reserve the right to change colours, technical details and/or designs.