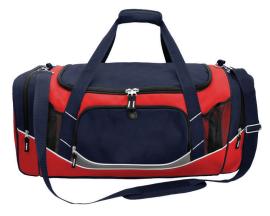

#### **Features:**

Large centre compartment with U-shaped opening
One large zippered pocket at the left
One large zippered wet pocket at the left
Front zippered pocket with two inside mesh
pockets and a hidden hole for earphone
Two mesh pocket at the front
Removable and adjustable shoulder strap and
carry handle
Studded base for durability

#### **Approximate Size:**

65cm (W) x 31cm (H) x 30cm (D) 61 Litres

## **Available Stock Colourways:**

BLACK / AQUA / WHITE / CHARCOAL

ROYAL / BLACK / WHITE / CHARCOAL

BLACK / ROYAL / WHITE / CHARCOAL

BLACK / BLACK / WHITE / CHARCOAL

BLACK / RED / WHITE / CHARCOAL

MAROON / NAVY / WHITE / CHARCOAL