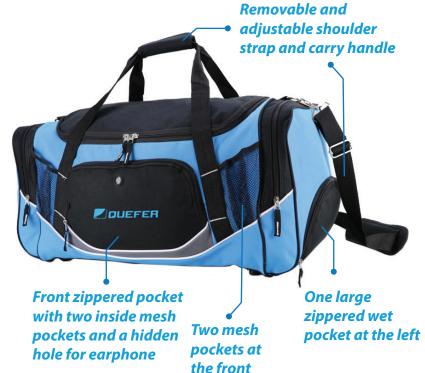

#### **Features:**

Large centre compartment with U-shaped opening
One large zippered pocket at the left
One large zippered wet pocket at the left
Front zippered pocket with two inside mesh
pockets and a hidden hole for earphone
Two mesh pocket at the front
Removable and adjustable shoulder strap and
carry handle
Studded base for durability