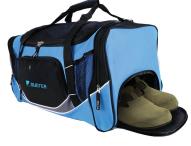

#### **Features:**

Large centre compartment with U-shaped opening
One large zippered pocket at the left
One large zippered wet pocket at the left
Front zippered pocket with two inside mesh
pockets and a hidden hole for earphone
Two mesh pocket at the front
Removable and adjustable shoulder strap and
carry handle
Studded base for durability