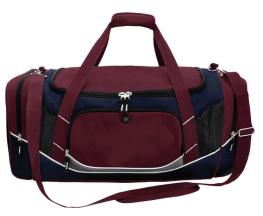

#### **Features:**

Large centre compartment with U-shaped opening
One large zippered pocket at the left
One large zippered wet pocket at the left
Front zippered pocket with two inside mesh
pockets and a hidden hole for earphone
Two mesh pocket at the front
Removable and adjustable shoulder strap and
carry handle
Studded base for durability

#### **Approximate Size:**

65cm (W) x 31cm (H) x 30cm (D) 61 Litres

## **Available Stock Colourways:**

BLACK / AQUA / WHITE / CHARCOAL

ROYAL / BLACK / WHITE / CHARCOAL

BLACK / ROYAL / WHITE / CHARCOAL

BLACK / BLACK / WHITE / CHARCOAL

BLACK / RED / WHITE / CHARCOAL

MAROON / NAVY / WHITE / CHARCOAL