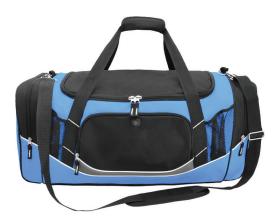

## **Available Stock Colourways:**

BLACK / AQUA / WHITE / CHARCOAL

ROYAL / BLACK / WHITE / CHARCOAL

BLACK / ROYAL / WHITE / CHARCOAL

BLACK / BLACK / WHITE / CHARCOAL

BLACK / RED / WHITE / CHARCOAL

MAROON / NAVY / WHITE / CHARCOAL