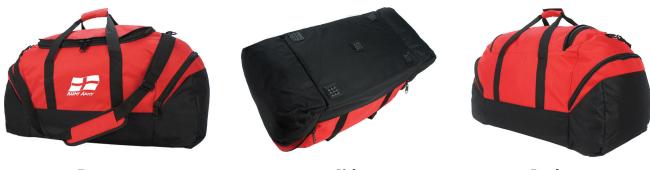

# **G1250 Tri-Colour Sports Bag**

#### **Features:**

Large centre compartment with U-shaped opening Large zippered pocket at each end Stong carry handle with wraparound hook and loop closure Removable, adjustable shoulder strap Studded base for durability

**Colour Sequence:** Black

Approximate Size: 63cm (W) x 37cm (H) x 31cm (D) 72 Litres

Available Services: Bags Express

**Decoration Method: Stock:** Embroidery, Crystal colour print

Standard Decoration Area: Front Panel: 16cm (W) x 14cm (H) Top Panel: 27cm (W) x 17cm (H)

#### **Carton Details:**

12 units/box 56cm(L) x 40cm(W) x 35cm(H) 13.5 kg Stong carry handle with wraparound hook and loop closure

Removable, adjustable shoulder strap

• Studded base for durability

Front

Side

Back