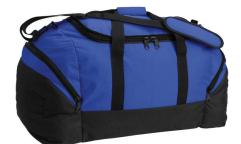

#### **Features:**

Large centre compartment with U-shaped opening Large zippered pocket at each end Stong carry handle with wraparound hook and loop closure Removable, adjustable shoulder strap Studded base for durability

#### **Carton Details:**

12 units/box 56cm(L) x 40cm(W) x 35cm(H) 13.5 kg Stong carry handle with wraparound hook and loop closure

Removable, adjustable shoulder strap

• Studded base for durability

Front

Side