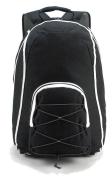

#### Features:

Main compartment with zipper closure Large front bungee pocket with zipper closure Padded back with adjustable backpack strap and carry handle

**Colour Sequence:** 

Black/White/Red

**Approximate Size:** 33cm (W) x 46cm (H) x 25cm (D) 38 litres

#### **Carton Details:**

20 units packed in a box 56cm (L) x 37.5cm (W) x 54cm (H) Carton weighed at 11.5kg Padded back with adjustable backpack strap and carry handle

Main compartment with zipper closure

Miller.

Large bungee pocket with zipper closure

Side

Front

Side