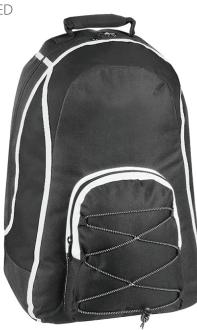

#### Features:

Main compartment with zipper closure Large front bungee pocket with zipper closure Padded back with adjustable backpack strap and carry handle

**Colour Sequence:** 

Black/White/Red

**Approximate Size:** 33cm (W) x 46cm (H) x 25cm (D) 38 litres

Miller.

Large bungee pocket with zipper closure

Side

Front

Side

### Available Stock Colourways:

BLACK / WHITE / RED

ROYAL / WHITE / BLACK

BLACK / WHITE / BLACK