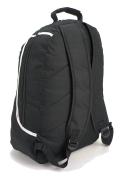

#### Features:

Main compartment with zipper closure Large front bungee pocket with zipper closure Padded back with adjustable backpack strap and carry handle

**Colour Sequence:** 

Black/White/Red

**Approximate Size:** 33cm (W) x 46cm (H) x 25cm (D) 38 litres

#### **Carton Details:**

20 units packed in a box 56cm (L) x 37.5cm (W) x 54cm (H) Carton weighed at 11.5kg Padded back with adjustable backpack strap and carry handle

Main compartment with zipper closure

Miller.

Large bungee pocket with zipper closure

Side

Front

Side