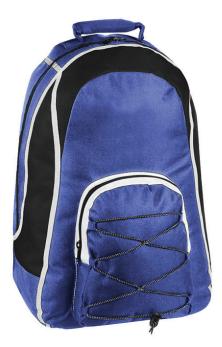

#### Features:

Main compartment with zipper closure Large front bungee pocket with zipper closure Padded back with adjustable backpack strap and carry handle

**Colour Sequence:** 

Black/White/Red

**Approximate Size:** 33cm (W) x 46cm (H) x 25cm (D) 38 litres

Miller.

Large bungee pocket with zipper closure

Side

Front

Side

### Available Stock Colourways:

BLACK / WHITE / RED

ROYAL / WHITE / BLACK

BLACK / WHITE / BLACK