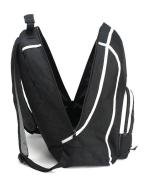

#### Features:

Main compartment with zipper closure Large front bungee pocket with zipper closure Padded back with adjustable backpack strap and carry handle

**Colour Sequence:** 

Black/White/Red

**Approximate Size:** 33cm (W) x 46cm (H) x 25cm (D) 38 litres

#### **Carton Details:**

20 units packed in a box 56cm (L) x 37.5cm (W) x 54cm (H) Carton weighed at 11.5kg Padded back with adjustable backpack strap and carry handle

Main compartment with zipper closure

Miller.

Large bungee pocket with zipper closure

Side

Front

Side