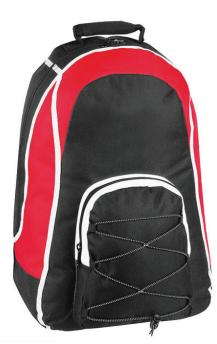

#### Features:

Main compartment with zipper closure Large front bungee pocket with zipper closure Padded back with adjustable backpack strap and carry handle

**Colour Sequence:** 

Black/White/Red

**Approximate Size:** 33cm (W) x 46cm (H) x 25cm (D) 38 litres

#### **Carton Details:**

20 units packed in a box 56cm (L) x 37.5cm (W) x 54cm (H) Carton weighed at 11.5kg Padded back with adjustable backpack strap and carry handle

Main compartment with zipper closure

Miller.

Large bungee pocket with zipper closure

Side

Front

Side

### Available Stock Colourways:

BLACK / WHITE / RED

ROYAL / WHITE / BLACK

BLACK / WHITE / BLACK