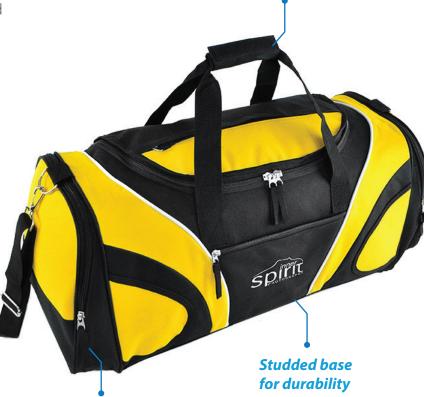

#### **Features:**

Large centre compartment with U-shaped opening Top and front zippered pockets Large zippered pockets at each end Removable, adjustable shoulder strap Strong carry handle with wraparound and hook and loop closure Studded base for durability

# **Approximate Size:**

65cm (W) x 27cm (H) x 27cm (D) 47 Litres