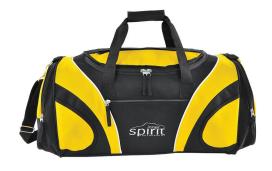

#### **Features:**

Large centre compartment with U-shaped opening Top and front zippered pockets Large zippered pockets at each end Removable, adjustable shoulder strap Strong carry handle with wraparound and hook and loop closure Studded base for durability

# **Colour Sequence:**

Black / Gold