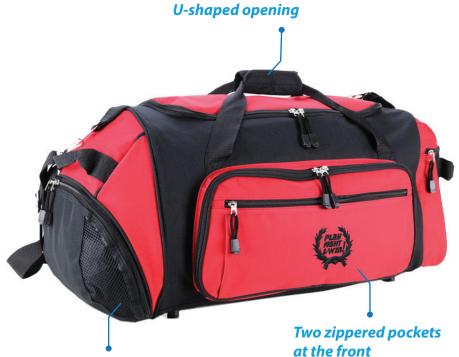

#### **Features:**

Large centre compartment with U-shaped opening
One large zippered pocket at the right
One large zippered wet pocket with
mesh at the left
Two zippered pockets at the front
Removable and adjustable shoulder
strap and carry handle
Studded base for durability

### **Carton Details:**

15 units/box 62cm(L) x 36cm(W) x 52cm(H) 16.5 kg

Large centre compartment with

One large zippered wet pocket with mesh at the left

**Front** 

Side Back