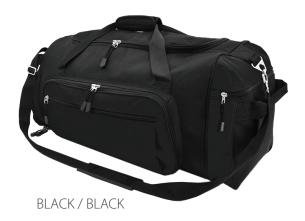

pening
One large zippered pocket at the right
One large zippered wet pocket with
mesh at the left
Two zippered pockets at the front
Removable and adjustable shoulder
strap and carry handle
Studded base for durability

## **Colour Sequence:**

Black / Black

## **Approximate Size:**

67cm (W) x 28cm (H) x 27cm (D) 50 Litres

#### **Available Services:**

**Bags Express** 

#### **Decoration Method:**

Stock: Embroidery, Crystal colour print

#### **Standard Decoration Area:**

Front Panel: 10cm (W) x 8cm (H) Top Panel: 25cm (W) x 12cm (H)

### **Carton Details:**

15 units/box 62cm(L) x 36cm(W) x 52cm(H) 16.5 kg



Large centre compartment with

One large zippered wet pocket with mesh at the left



**Front** 





Side Back

# **G1120 Soho Sports Bag**

## **Available Stock Colourways:**













# **No Minimum Order**