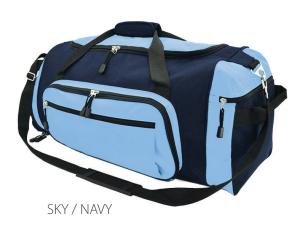

One large zippered pocket at the right
One large zippered wet pocket with
mesh at the left
Two zippered pockets at the front
Removable and adjustable shoulder
strap and carry handle
Studded base for durability

## **Colour Sequence:**

Black / Black

## **Approximate Size:**

67cm (W) x 28cm (H) x 27cm (D) 50 Litres

#### **Available Services:**

**Bags Express** 

#### **Decoration Method:**

Stock: Embroidery, Crystal colour print

#### **Standard Decoration Area:**

Front Panel: 10cm (W) x 8cm (H) Top Panel: 25cm (W) x 12cm (H)

### **Carton Details:**

15 units/box 62cm(L) x 36cm(W) x 52cm(H) 16.5 kg



Large centre compartment with

One large zippered wet pocket with mesh at the left



**Front** 





Side Back

# **G1120 Soho Sports Bag**

## **Available Stock Colourways:**













# **No Minimum Order**