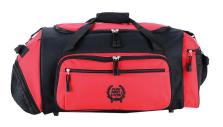

#### **Features:**

Large centre compartment with U-shaped opening
One large zippered pocket at the right
One large zippered wet pocket with
mesh at the left
Two zippered pockets at the front
Removable and adjustable shoulder
strap and carry handle
Studded base for durability