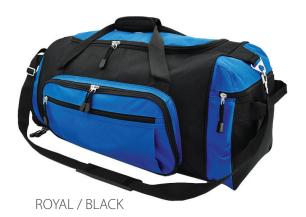

ng
One large zippered pocket at the right
One large zippered wet pocket with
mesh at the left
Two zippered pockets at the front
Removable and adjustable shoulder
strap and carry handle
Studded base for durability

## **Colour Sequence:**

Black / Black

## **Approximate Size:**

67cm (W) x 28cm (H) x 27cm (D) 50 Litres

#### **Available Services:**

**Bags Express** 

#### **Decoration Method:**

Stock: Embroidery, Crystal colour print

#### **Standard Decoration Area:**

Front Panel: 10cm (W) x 8cm (H) Top Panel: 25cm (W) x 12cm (H)

### **Carton Details:**

15 units/box 62cm(L) x 36cm(W) x 52cm(H) 16.5 kg



Large centre compartment with

One large zippered wet pocket with mesh at the left



**Front** 





Side Back

# **G1120 Soho Sports Bag**

## **Available Stock Colourways:**













# **No Minimum Order**