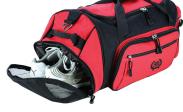

#### **Features:**

Large centre compartment with U-shaped opening
One large zippered pocket at the right
One large zippered wet pocket with
mesh at the left
Two zippered pockets at the front
Removable and adjustable shoulder
strap and carry handle
Studded base for durability