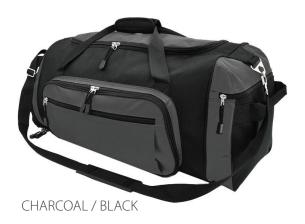

ning
One large zippered pocket at the right
One large zippered wet pocket with
mesh at the left
Two zippered pockets at the front
Removable and adjustable shoulder
strap and carry handle
Studded base for durability

## **Colour Sequence:**

Black / Black

## **Approximate Size:**

67cm (W) x 28cm (H) x 27cm (D) 50 Litres

#### **Available Services:**

**Bags Express** 

#### **Decoration Method:**

Stock: Embroidery, Crystal colour print

#### **Standard Decoration Area:**

Front Panel: 10cm (W) x 8cm (H) Top Panel: 25cm (W) x 12cm (H)

### **Carton Details:**

15 units/box 62cm(L) x 36cm(W) x 52cm(H) 16.5 kg



Large centre compartment with

One large zippered wet pocket with mesh at the left



**Front** 





Side Back

# **G1120 Soho Sports Bag**

## **Available Stock Colourways:**













# **No Minimum Order**