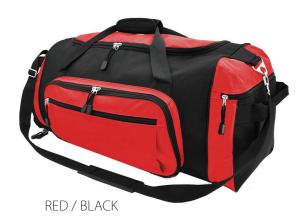

## **Available Stock Colourways:**

#### **Features:**

Large centre compartment with U-shaped opening
One large zippered pocket at the right
One large zippered wet pocket with
mesh at the left
Two zippered pockets at the front
Removable and adjustable shoulder
strap and carry handle
Studded base for durability