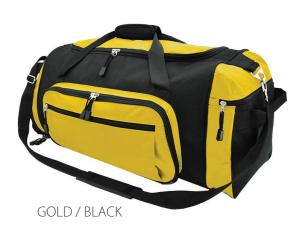

## **Available Stock Colourways:**

#### **Features:**

Large centre compartment with U-shaped opening
One large zippered pocket at the right
One large zippered wet pocket with
mesh at the left
Two zippered pockets at the front
Removable and adjustable shoulder
strap and carry handle
Studded base for durability