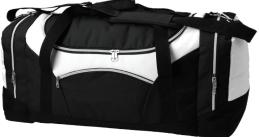

# **G1117 Stellar Sports Bag**

#### Features:

Large centre compartment with U-shaped opening Front zippered pocket Large zippered pockets at each end Removable, adjustable shoulder strap Strong carry handle with wraparound and hook and loop closure Studded base for durability

#### **Colour Sequence:**

Black / White

Approximate Size: 65cm (W) x 29cm (H) x 30cm (D) 57 Litres

**Available Services:** Bags Express

Decoration Method: Stock: Embroidery, Crystal colour print