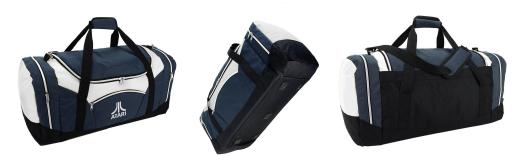

#### **Colour Sequence:**

Black / White

Approximate Size: 65cm (W) x 29cm (H) x 30cm (D) 57 Litres

**Available Services:** Bags Express

Decoration Method: Stock: Embroidery, Crystal colour print

#### **Carton Details:**

16 units/box 60m(L) x 36.5cm(W) x 55cm(H) 18.5 kg

Front

Side

Back