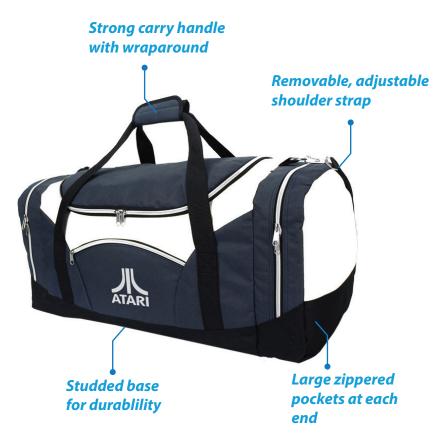

#### Features:

Large centre compartment with U-shaped opening Front zippered pocket Large zippered pockets at each end Removable, adjustable shoulder strap Strong carry handle with wraparound and hook and loop closure Studded base for durability