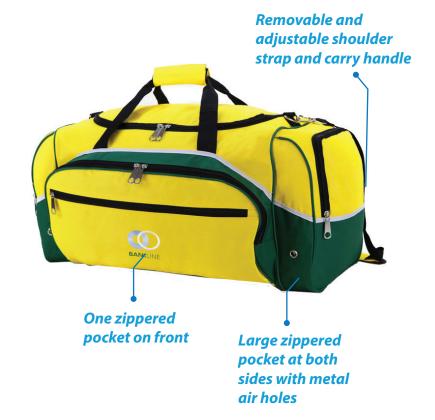

#### **Features:**

Large centre compartment with U-shaped opening

Large zippered pocket at both sides with metal air holes

Four open pockets inside the front zippered compartment

One zippered pocket on front and another large open pocket at back

Removable and adjustable shoulder strap and carry handle

Studded base for durability