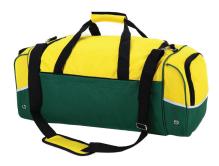

# **Carton Details:**

15 units/box 58cm(L) x 34cm(W) x 52cm(H) 18.5 kg

Front Back