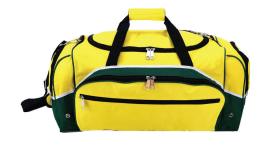

# **Carton Details:**

15 units/box 58cm(L) x 34cm(W) x 52cm(H) 18.5 kg

Front Back