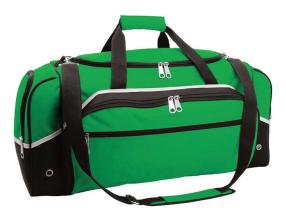

#### **Features:**

Large centre compartment with U-shaped opening

Large zippered pocket at both sides with metal air holes

Four open pockets inside the front zippered compartment

One zippered pocket on front and another large open pocket at back

Removable and adjustable shoulder strap and carry handle

Studded base for durability

## **Colour Sequence:**

Royal/white/black

# **Available Stock Colourways:**

ROYAL.WHITE/BLACK

SKY/WHITE/NAVY

RED/WHITE/BLACK

MAROON/WHITE/BLACK

GOLD/WHITE/BOTTLE

EMERALD/WHITE/BLACK