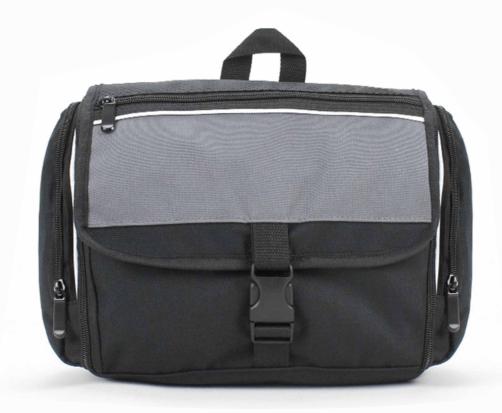

## **G1057 Toiletry Bag**

#### **Features:**

Main compartment with zipper open to hold toiletry items Large front flap with zippered pocket and single buckle closure

Zippered pocket on both sides Carry handle

#### **Approximate Size:**

30cm (W) x 24cm (H) x 11cm (D) 8 litres