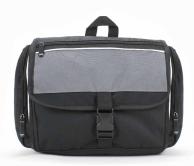

#### **Features:**

Main compartment with zipper open to hold toiletry items Large front flap with zippered pocket and single buckle closure

Zippered pocket on both sides Carry handle

#### **Colour Sequence:**

Black/White/Charcoal