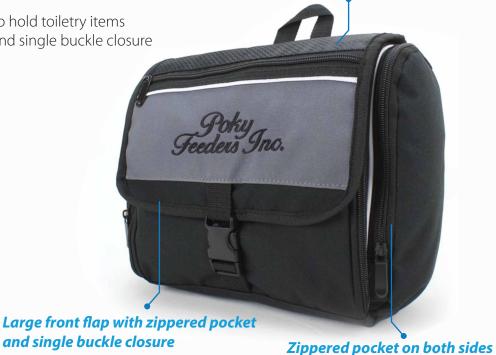

#### **Features:**

Main compartment with zipper open to hold toiletry items Large front flap with zippered pocket and single buckle closure

Zippered pocket on both sides Carry handle

#### **Standard Decoration Area:**

Front Panel:10cm (W) x 5cm (H)

Main compartment with zipper open to hold toiletry items

Back

Inside