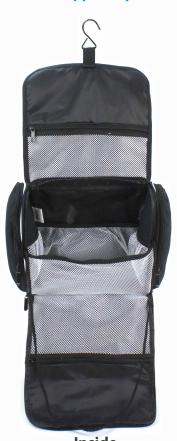

#### **Features:**

Main compartment with zipper open to hold toiletry items Large front flap with zippered pocket and single buckle closure

Zippered pocket on both sides Carry handle

#### **Standard Decoration Area:**

Front Panel:10cm (W) x 5cm (H)

Main compartment with zipper open to hold toiletry items

Back

Inside