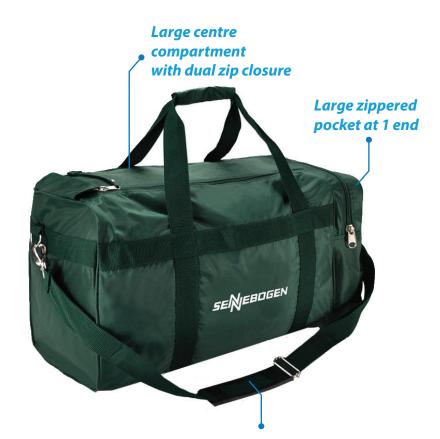

#### **Features:**

Large centre compartment with dual zip closure Large zippered pocket at 1 end Strong carry handle with wraparound and hook and loop closure

#### **Carton Details:**

16 units/box 49cm(L) x 37cm(W) x 38cm(H) 14.5 kg

Strong carry handle with wraparound and hook and loop closure

Back