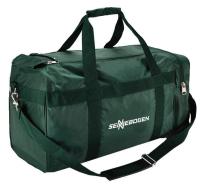

#### **Features:**

Large centre compartment with dual zip closure Large zippered pocket at 1 end Strong carry handle with wraparound and hook and loop closure