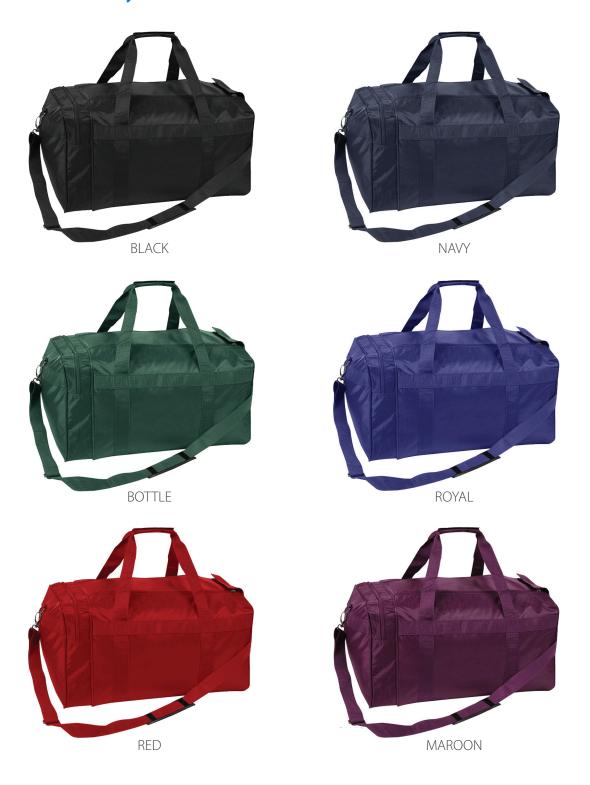

## **G1050 School/Sports Bag**

#### **Fabric:**

Tough textured nylon

#### **Features:**

Large centre compartment with dual zip closure Large zippered pocket at 1 end Strong carry handle with wraparound and hook and loop closure

#### **Colour Sequence:**

Black

#### **Approximate Size:**

52cm (W) x 31cm (H) x 31cm (D) 50 Litres

#### **Available Services:**

**Bags Express** 

#### **Decoration Method:**

**Stock:** Embroidery, Crystal colour print

#### **Standard Decoration Area:**

Front Panel: 16cm (W) x 18cm (H) Top Panel: 25cm (W) x 10cm (H

#### **Carton Details:**

16 units/box 49cm(L) x 37cm(W) x 38cm(H) 14.5 kg



Strong carry handle with wraparound and hook and loop closure











Back

# **G1050 School/Sports Bag**

### **Available Stock Colourways:**



## **No Minimum Order**