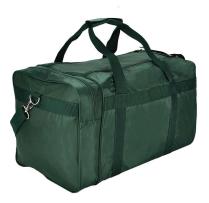

#### **Features:**

Large centre compartment with dual zip closure Large zippered pocket at 1 end Strong carry handle with wraparound and hook and loop closure