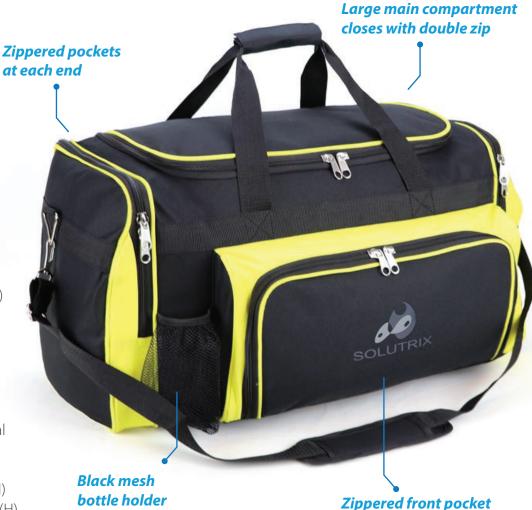

# **G1000 CLASSIC SPORTS BAG**

#### **Fabric:**

600 denier nylon

#### **Features:**

Zippered front pocket
Zippered pockets at each end
Large main compartment
closes with double zip
Strong carry handle with
wraparound velcro closure
Studded base for durability

## **Colour Sequence:**

Black/Yellow

### **Approximate Size:**

60cm (W) x 33cm (H) x 27cm (D) 53 Litres