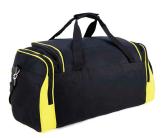

# **G1000 CLASSIC SPORTS BAG**

#### **Fabric:**

600 denier nylon

#### **Features:**

Zippered front pocket
Zippered pockets at each end
Large main compartment
closes with double zip
Strong carry handle with
wraparound velcro closure
Studded base for durability

## **Colour Sequence:**

Black/Yellow

### **Approximate Size:**

60cm (W) x 33cm (H) x 27cm (D) 53 Litres