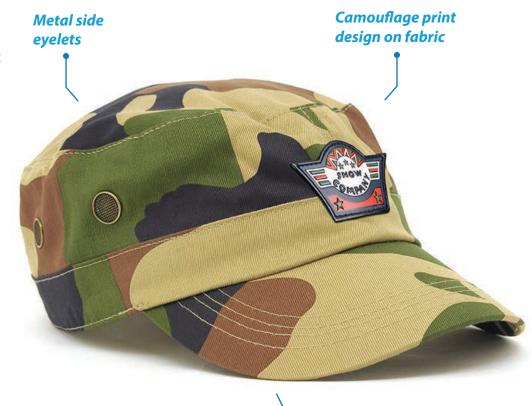

## **AH817 CAMO MILITARY CAP**

#### **Features:**

Camouflage print design on fabric Metal side eyelets Pre-curved peak Comfortable padded sweatband

#### **Colour Sequence:**

Army-Green/Brown