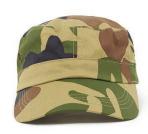

## **AH817 CAMO MILITARY CAP**

#### **Features:**

Camouflage print design on fabric Metal side eyelets Pre-curved peak Comfortable padded sweatband

#### **Colour Sequence:**

Army-Green/Brown