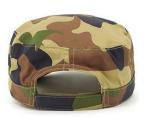

#### **Back Fastener:**

Hook & Loop Closure

#### **Carton Details:**

150 units in a carton (6 inner boxes) 25 units packed in an inner box 56cm L x 42cm W x 47cm H Carton weighed at 13.6kg

• Pre-curved peak

**Hook & Loop Closure** 