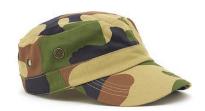

## **AH817 CAMO MILITARY CAP**

#### **Features:**

Camouflage print design on fabric Metal side eyelets Pre-curved peak Comfortable padded sweatband

#### **Colour Sequence:**

Army-Green/Brown