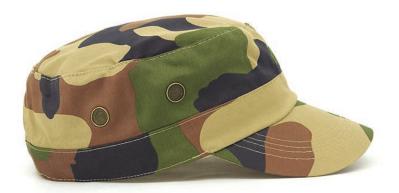

## **AH817 CAMO MILITARY CAP**

#### **Features:**

Camouflage print design on fabric Metal side eyelets Pre-curved peak Comfortable padded sweatband

#### **Colour Sequence:**

Army-Green/Brown