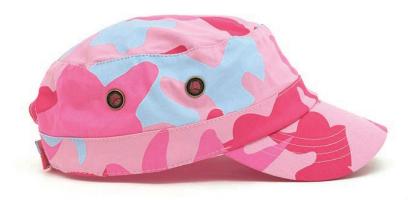

## **AH817 CAMO MILITARY CAP**

#### **Fabric:**

Premium cotton twill

#### **Features:**

Camouflage print design on fabric Metal side eyelets Pre-curved peak Comfortable padded sweatband

#### **Colour Sequence:**

Army-Green/Brown

#### **Back Fastener:**

Hook & Loop Closure

#### **Available Services:**

Stock and One Stop

#### **Decoration Method:**

**Stock:** Embroidery, Digital Print, Plastisol Transfer

One Stop: Flat or 3D Embroidery,

Digital Print

#### **Carton Details:**

150 units in a carton (6 inner boxes) 25 units packed in an inner box 56cm L x 42cm W x 47cm H Carton weighed at 13.6kg



• Pre-curved peak



**Hook & Loop Closure** 









# **AH817 CAMO MILITARY CAP**

### **Available Stock Colourways:**



ARMY-GREEN/BROWN



HOT-PINK/PINK