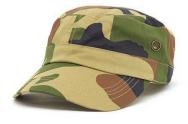

## **AH817 CAMO MILITARY CAP**

#### **Features:**

Camouflage print design on fabric Metal side eyelets Pre-curved peak Comfortable padded sweatband

#### **Colour Sequence:**

Army-Green/Brown