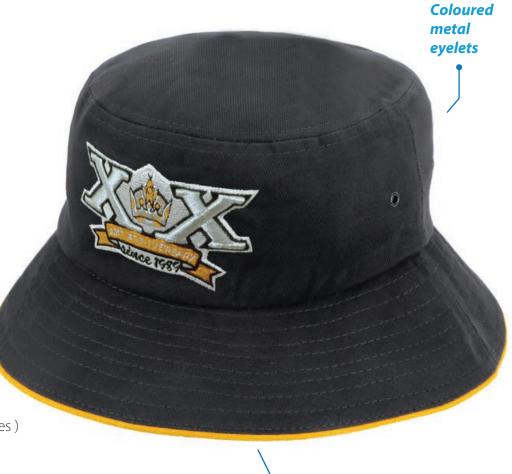

# **AH695 BUCKET HAT SANDWICH DESIGN**

#### **Fabric:**

Heavy brushed cotton

#### **Features:**

Sandwich design Size: S/S, S/M and L/XL Coloured metal eyelets Comfortable padded sweatband

# **Colour Sequence:**

Black/Gold