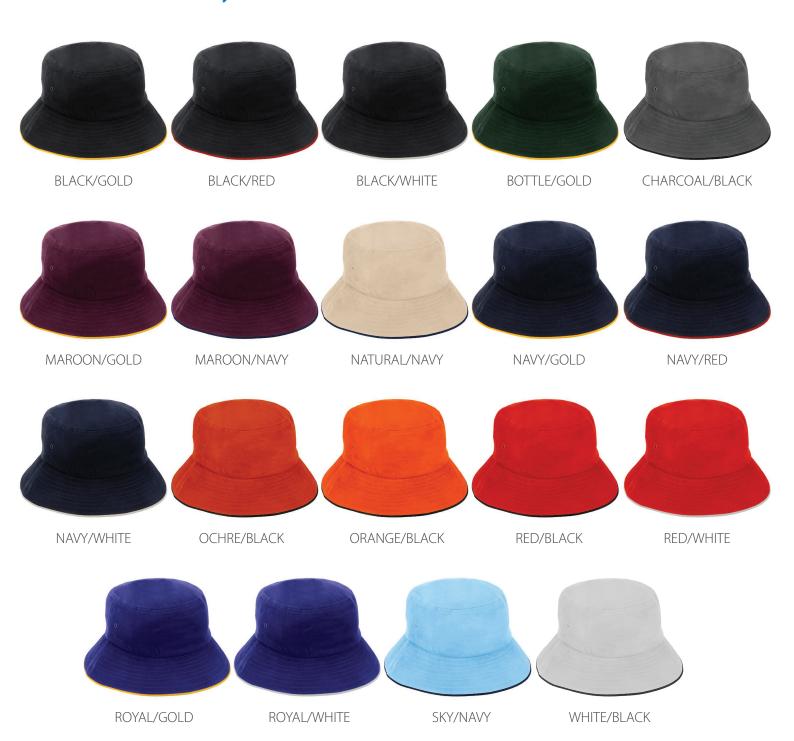

# **AH695 BUCKET HAT SANDWICH DESIGN**

#### **Fabric:**

Heavy brushed cotton

#### **Features:**

Sandwich design Size: S/S, S/M and L/XL Coloured metal eyelets Comfortable padded sweatband

# **Colour Sequence:**

Black/Gold

## **Available Services:**

Stock and One Stop

### **Decoration Method:**

**Stock:** Embroidery, Digital Print, Plastisol Transfer

**One Stop:** Flat or 3D Embroidery, Digital Print

### **Carton Details:**

150 units in a carton (6 inner boxes)
25 units packed in an inner box
70cm L x 39cm W x 39cm H
Carton weighed at 13.5kg









Sandwich design

# **AH695 BUCKET HAT SANDWICH DESIGN**

# **Available Stock Colourways:**