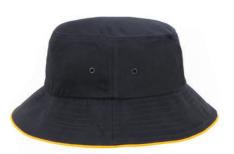

#### **Features:**

Sandwich design Size: S/S, S/M and L/XL Coloured metal eyelets Comfortable padded sweatband

# **Colour Sequence:**

Black/Gold

# **Available Stock Colourways:**