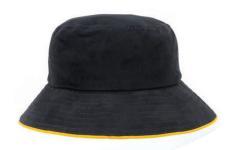

# **AH695 BUCKET HAT SANDWICH DESIGN**

#### **Fabric:**

Heavy brushed cotton

#### **Features:**

Sandwich design Size: S/S, S/M and L/XL Coloured metal eyelets Comfortable padded sweatband

# **Colour Sequence:**

Black/Gold

## **Available Services:**

Stock and One Stop

### **Decoration Method:**

**Stock:** Embroidery, Digital Print, Plastisol Transfer

**One Stop:** Flat or 3D Embroidery, Digital Print

### **Carton Details:**

150 units in a carton (6 inner boxes)
25 units packed in an inner box
70cm L x 39cm W x 39cm H
Carton weighed at 13.5kg









Sandwich design

# **AH695 BUCKET HAT SANDWICH DESIGN**

# **Available Stock Colourways:**