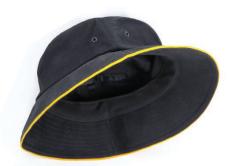

#### **Features:**

Sandwich design Size: S/S, S/M and L/XL Coloured metal eyelets Comfortable padded sweatband

# **Colour Sequence:**

Black/Gold

# **Available Stock Colourways:**