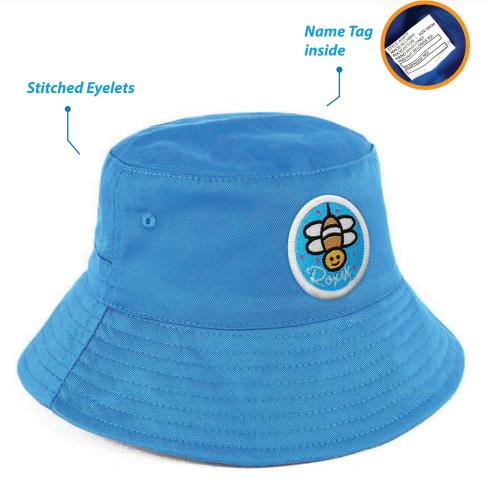

#### **Features:**

Elasticised half toggle crown to allow for a larger decoration area Stitched eyelets Name tag inside Sizes: 50cm, 54cm, 58cm