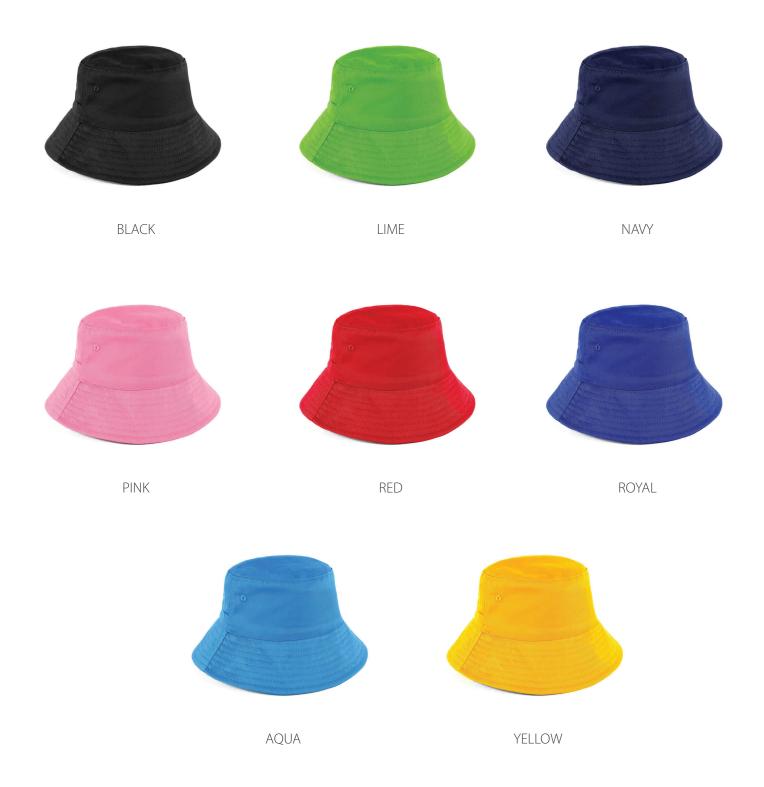

### **AH677 KINDY BUCKET HAT**

# **Fabric:** Polycotton with Inner Lining

#### **Features:**

Elasticised half toggle crown to allow for a larger decoration area Stitched eyelets Name tag inside Sizes: 50cm, 54cm, 58cm

#### **Colour Sequence:**

Aqua

#### **Available Services:**

Stock Only

#### **Decoration Method:**

**Stock:** Embroidery, Digital Print, Plastisol Transfer

**One Stop:** Flat or 3D Embroidery, Digital Print

#### **Carton Details:**

150 units in a carton (6 inner boxes) 25 units packed in an inner box 70cm L x 39cm W x 39cm H Carton weighed at 13.5kg





## **AH677 KINDY BUCKET HAT**

### **Available Stock Colourways:**