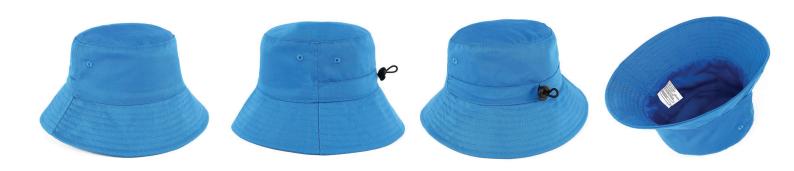

# **Fabric:** Polycotton with Inner Lining

#### **Features:**

Elasticised half toggle crown to allow for a larger decoration area Stitched eyelets Name tag inside Sizes: 50cm, 54cm, 58cm