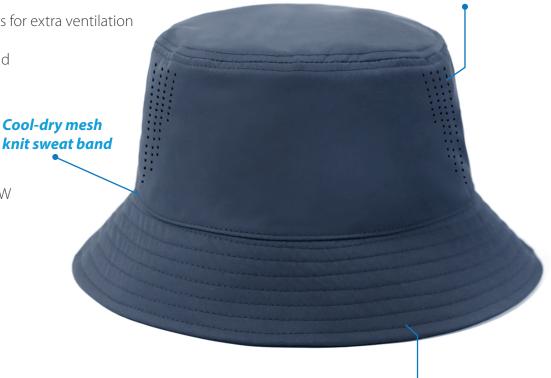

#### **Fabric:**

100% Polyester

**Features:** 

Perforated panel on both sides for extra ventilation

Short brim fashion design Cool-dry mesh knit sweat band

Size: S/M and L/XL

**Colour Sequence:** 

Navy

**Decoration Area:** 

Centre Front: 6cm H x 12cm W

Side: 4cm H x 7cm W Back (above arch):

**Text:** 1cm H x 9.5cm W **Logo:** 4.5cm H x 4.5cm W

**Available Services:** 

Stock

**Decoration Method:** 

**Stock:** Embroidery, Crystal colour print