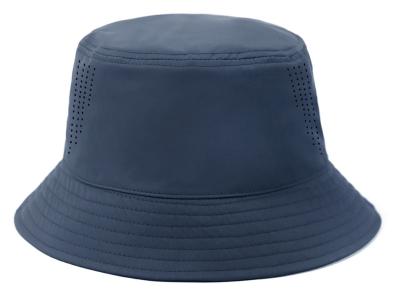

## **AH633 ATLAS**

#### **Fabric:**

100% Polyester

**Features:** 

Perforated panel on both sides for extra ventilation

Short brim fashion design Cool-dry mesh knit sweat band

Size: S/M and L/XL

**Colour Sequence:** 

Navy

**Decoration Area:** 

Centre Front: 6cm H x 12cm W

Side: 4cm H x 7cm W Back (above arch):

**Text:** 1cm H x 9.5cm W **Logo:** 4.5cm H x 4.5cm W

**Available Services:** 

Stock

**Decoration Method:** 

**Stock:** Embroidery, Crystal colour print

#### **Carton Details:**

100 units in a carton (6 inner boxes) 25 units packed in an inner box 60cm L x 32cm W x 70cm H Carton weighed at 10kg Perforated panel on both sides for extra ventilation



Short brim fashion design



# **AH633 ATLAS**

### **Available Stock Colourways:**



NAVY



**No Minimum Order**