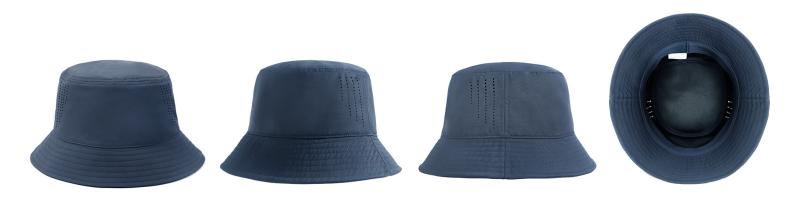

#### **Fabric:**

100% Polyester

**Features:** 

Perforated panel on both sides for extra ventilation

Short brim fashion design Cool-dry mesh knit sweat band

Size: S/M and L/XL

**Colour Sequence:** 

Navy

#### **Carton Details:**

100 units in a carton (6 inner boxes) 25 units packed in an inner box 60cm L x 32cm W x 70cm H Carton weighed at 10kg Perforated panel on both sides for extra ventilation

Short brim fashion design