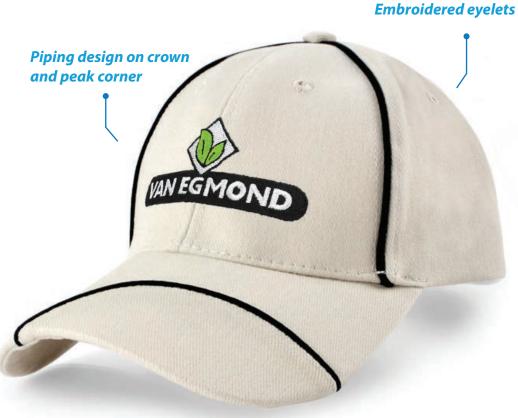

#### **Features:**

Structured 6 panel
Pre-curved peak
Piping design on crown
and peak corner
Embroidered eyelets
Comfortable padded sweatband

#### **Colour Sequence:**

Beige/Navy