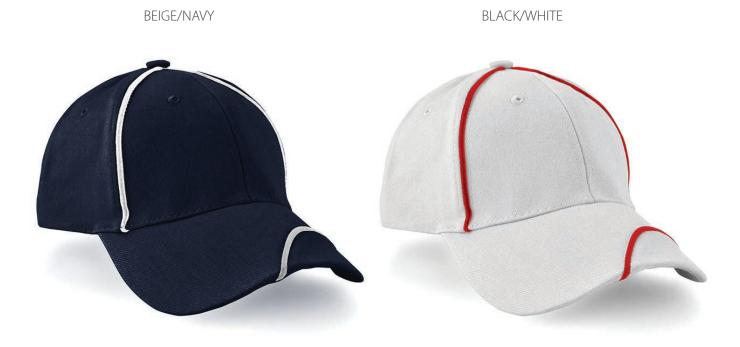

nel
Pre-curved peak
Piping design on crown
and peak corner
Embroidered eyelets
Comfortable padded sweatband

#### **Back Fastener:**

Hook & Loop Closure

#### **Colour Sequence:**

Beige/Navy

#### **Decoration Area:**

Centre Front: 6cm H x 12cm W Side: 4cm H x 7cm W

Back (above arch):

**Text:** 1cm H x 9.5cm W **Logo:** 4.5cm H x 4.5cm W

#### **Available Services:**

Stock and One Stop

#### **Decoration Method:**

**Stock:** Embroidery, Digital Print, Plastisol Transfer **One Stop:** Flat or 3D Embroidery, Digital Print

#### **Carton Details:**

150 units in a carton (6 inner boxes) 25 units packed in an inner box 56cm L x 42cm W x 56cm H Carton weighed at 15kg



**Hook & Loop Closure** 

**Pre-curved** 

peak











# **AH545 PREFECT**

### **Available Stock Colourways:**





NAVY/WHITE WHITE/RED