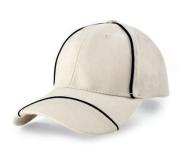

## **AH545 PREFECT**

#### **Fabric:**

Heavy Brushed Cotton

#### **Features:**

Structured 6 panel
Pre-curved peak
Piping design on crown
and peak corner
Embroidered eyelets
Comfortable padded sweatband

#### **Back Fastener:**

Hook & Loop Closure

#### **Colour Sequence:**

Beige/Navy