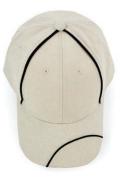

## **AH545 PREFECT**

#### **Fabric:**

Heavy Brushed Cotton

#### **Features:**

Structured 6 panel
Pre-curved peak
Piping design on crown
and peak corner
Embroidered eyelets
Comfortable padded sweatband

#### **Back Fastener:**

Hook & Loop Closure

#### **Colour Sequence:**

Beige/Navy