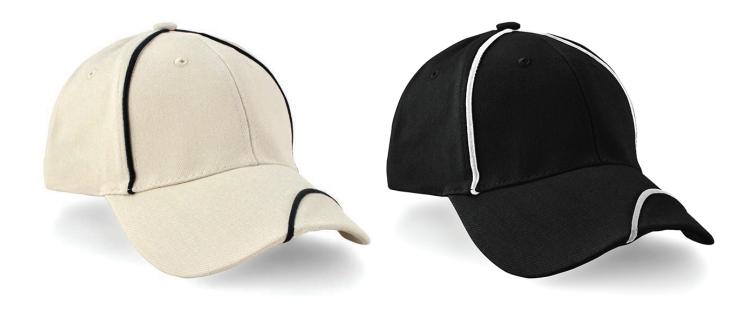

panel
Pre-curved peak
Piping design on crown
and peak corner
Embroidered eyelets
Comfortable padded sweatband

#### **Back Fastener:**

Hook & Loop Closure

#### **Colour Sequence:**

Beige/Navy

#### **Decoration Area:**

Centre Front: 6cm H x 12cm W Side: 4cm H x 7cm W

Back (above arch):

**Text:** 1cm H x 9.5cm W **Logo:** 4.5cm H x 4.5cm W

#### **Available Services:**

Stock and One Stop

#### **Decoration Method:**

**Stock:** Embroidery, Digital Print, Plastisol Transfer **One Stop:** Flat or 3D Embroidery, Digital Print

#### **Carton Details:**

150 units in a carton (6 inner boxes) 25 units packed in an inner box 56cm L x 42cm W x 56cm H Carton weighed at 15kg



**Hook & Loop Closure** 

**Pre-curved** 

peak











# **AH545 PREFECT**

### **Available Stock Colourways:**





NAVY/WHITE WHITE/RED