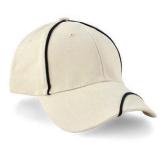

## **AH545 PREFECT**

#### **Fabric:**

Heavy Brushed Cotton

#### **Features:**

Structured 6 panel
Pre-curved peak
Piping design on crown
and peak corner
Embroidered eyelets
Comfortable padded sweatband

#### **Back Fastener:**

Hook & Loop Closure

#### **Colour Sequence:**

Beige/Navy